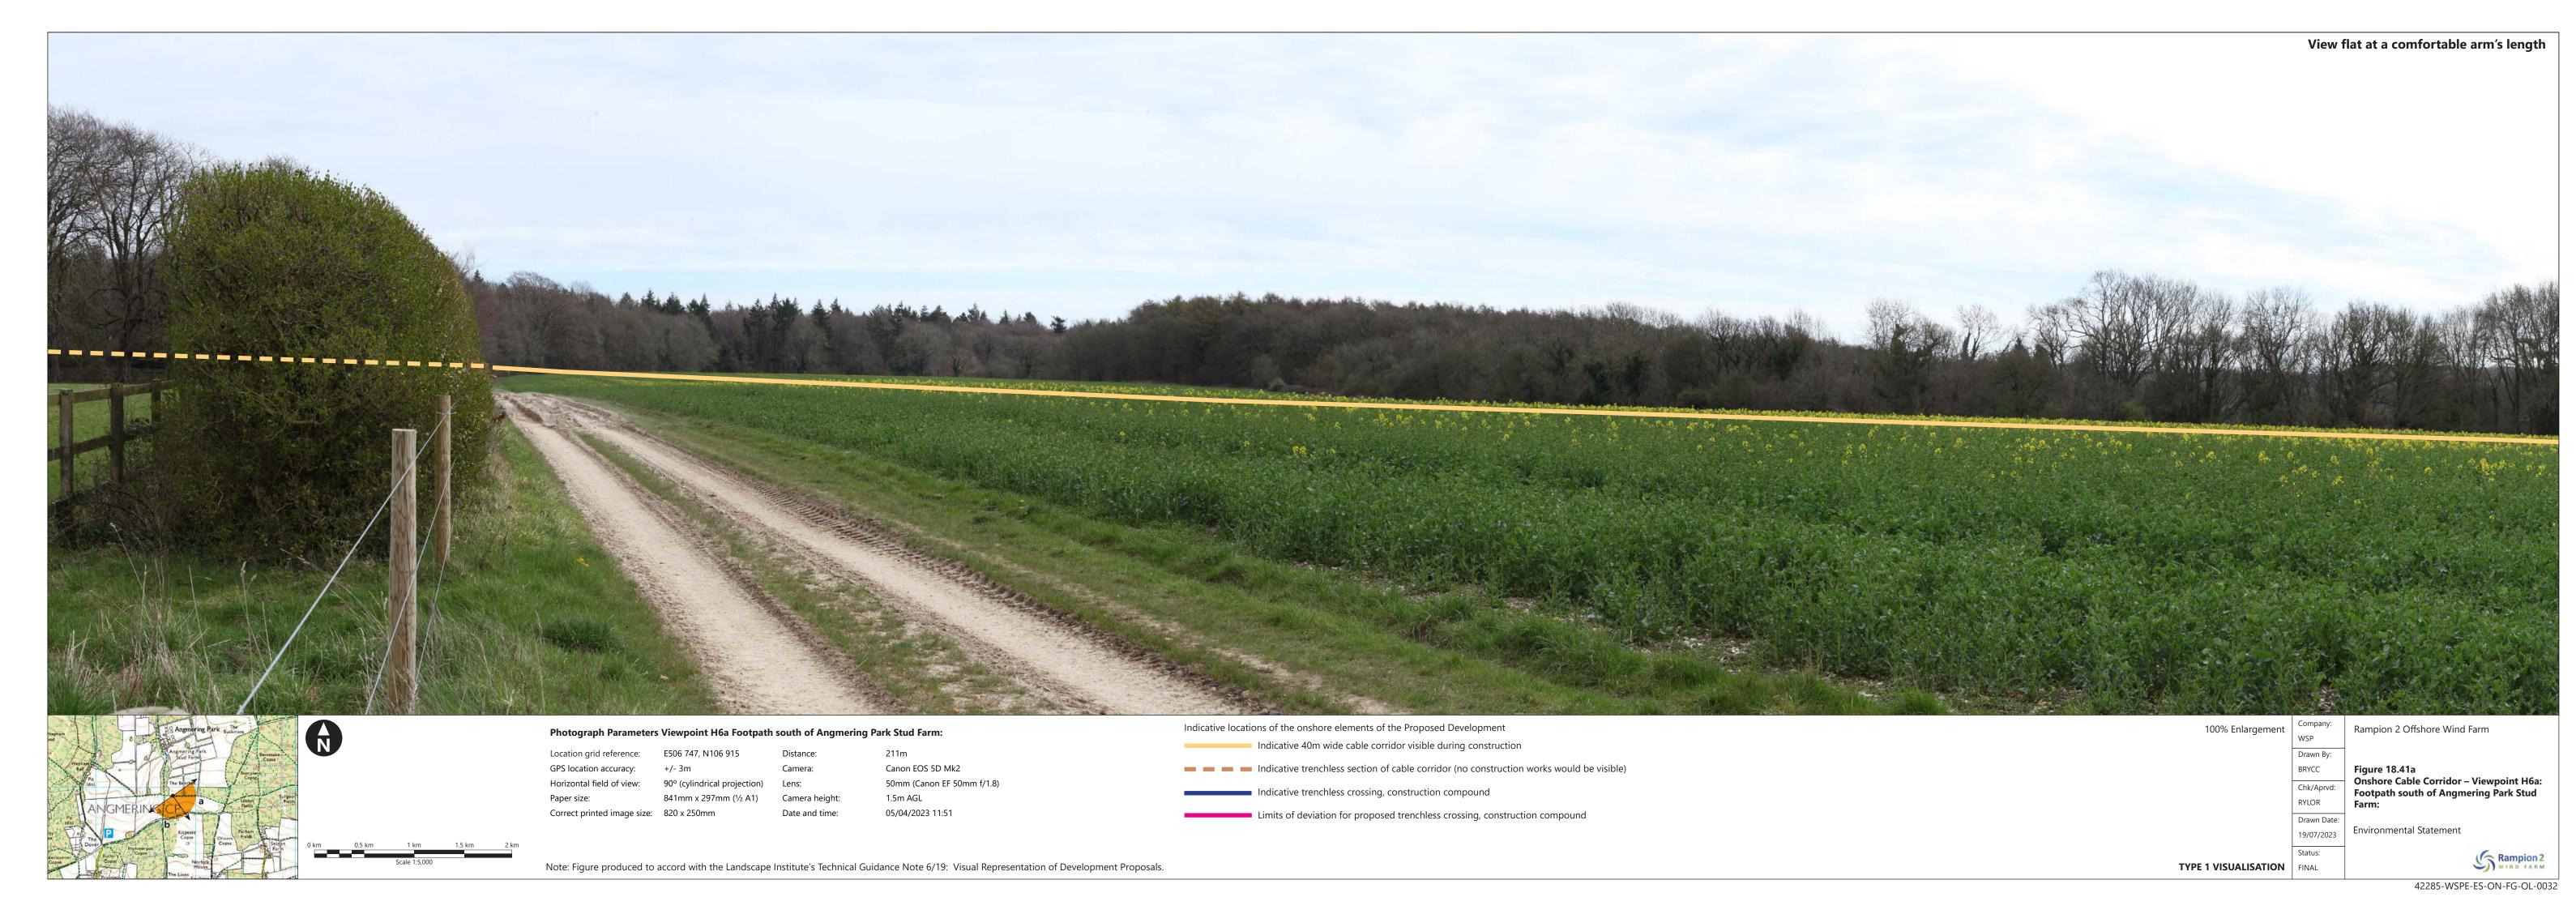

| Figure<br>number       | Figure Title                                                                                         | APFP<br>number | Ecodoc<br>number | Revision | Revision<br>Date | Document<br>Part |
|------------------------|------------------------------------------------------------------------------------------------------|----------------|------------------|----------|------------------|------------------|
| Figure<br>18.39        | Onshore Cable<br>Corridor –<br>Viewpoint H3a:<br>Newplace<br>Farm                                    | 5 (2) (a)      | 004866334-<br>01 | A        | 04/08/2023       | Part 3 of 6      |
| Figure<br>18.40        | Onshore Cable<br>Corridor –<br>Viewpoint H5a:<br>Footpath off<br>Swillage Lane                       | 5 (2) (a)      | 004866335-<br>01 | A        | 04/08/2023       | Part 3 of 6      |
| Figure<br>18.41a-<br>b | Onshore Cable<br>Corridor -<br>Viewpoint H6a:<br>Footpath south<br>of Angmering<br>Park Stud<br>Farm | 5 (2) (a)      | 004866338-<br>01 | A        | 04/08/2023       | Part 4 of 6      |
| Figure<br>18.42        | Onshore Cable<br>Corridor -<br>Viewpoint H7a:<br>Michelgrove on<br>Monarch's Way                     | 5 (2) (a)      | 004866339-<br>01 | A        | 04/08/2023       | Part 4 of 6      |
| Figure<br>18.43        | Onshore Cable<br>Corridor –<br>Viewpoint H7:<br>Harrow Hill<br>bridleway                             | 5 (2) (a)      | 004866340-<br>01 | A        | 04/08/2023       | Part 4 of 6      |
| Figure<br>18.44        | Onshore Cable<br>Corridor –<br>Viewpoint H7c:<br>Upper<br>Barpham<br>bridleway                       | 5 (2) (a)      | 004866341-<br>01 | A        | 04/08/2023       | Part 4 of 6      |
| Figure<br>18.45        | Onshore Cable<br>Corridor –<br>Viewpoint H7d:<br>Blackpatch Hill<br>bridleway                        | 5 (2) (a)      | 004866342-<br>01 | A        | 04/08/2023       | Part 4 of 6      |
| Figure<br>18.46        | Onshore Cable<br>Corridor –<br>Viewpoint H7f:                                                        | 5 (2) (a)      | 004866343-<br>01 | Α        | 04/08/2023       | Part 4 of 6      |