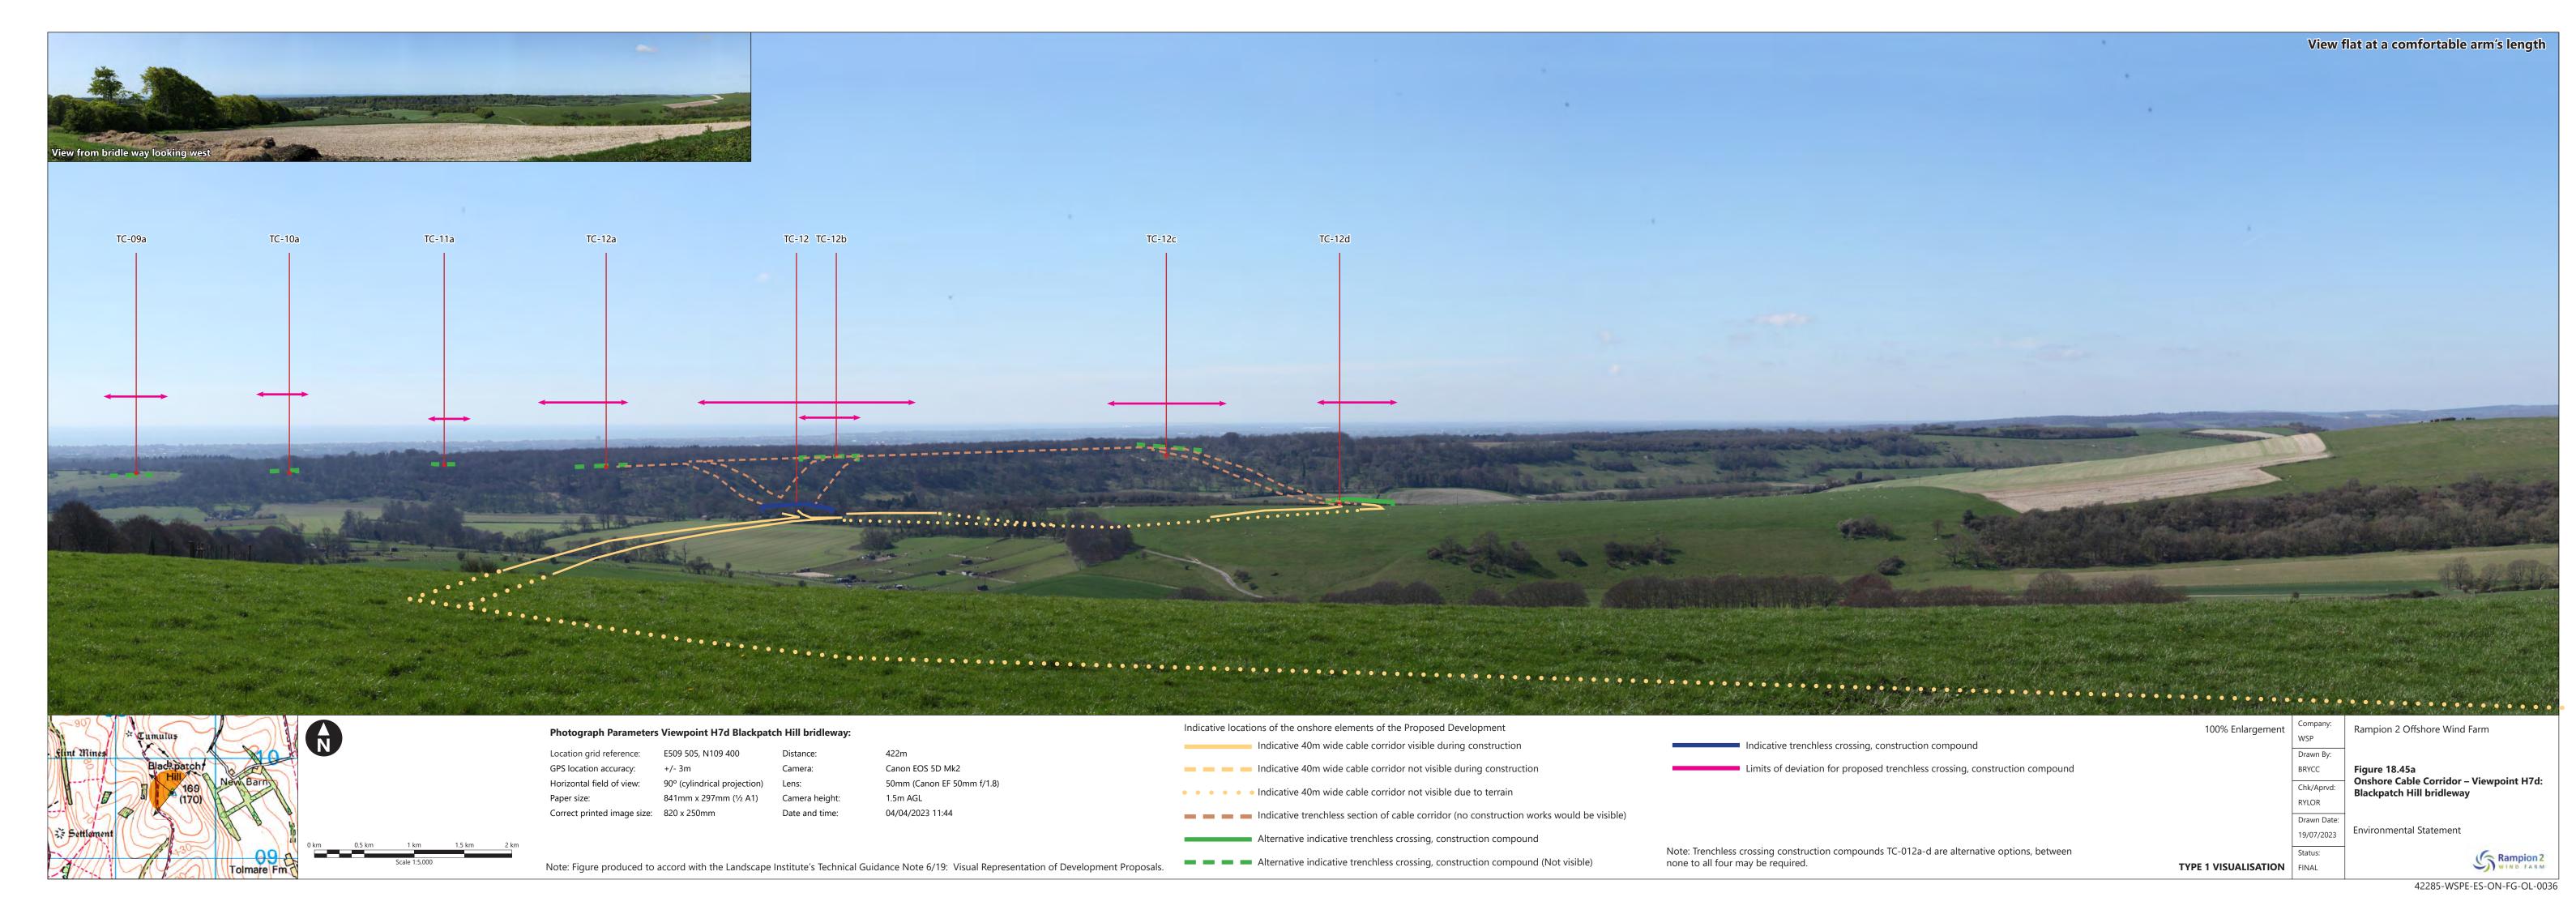

| Figure<br>number       | Figure Title                                                                                         | APFP<br>number | Ecodoc<br>number | Revision | Revision<br>Date | Document<br>Part |
|------------------------|------------------------------------------------------------------------------------------------------|----------------|------------------|----------|------------------|------------------|
| Figure<br>18.39        | Onshore Cable<br>Corridor –<br>Viewpoint H3a:<br>Newplace<br>Farm                                    | 5 (2) (a)      | 004866334-<br>01 | A        | 04/08/2023       | Part 3 of 6      |
| Figure<br>18.40        | Onshore Cable<br>Corridor –<br>Viewpoint H5a:<br>Footpath off<br>Swillage Lane                       | 5 (2) (a)      | 004866335-<br>01 | A        | 04/08/2023       | Part 3 of 6      |
| Figure<br>18.41a-<br>b | Onshore Cable<br>Corridor -<br>Viewpoint H6a:<br>Footpath south<br>of Angmering<br>Park Stud<br>Farm | 5 (2) (a)      | 004866338-<br>01 | A        | 04/08/2023       | Part 4 of 6      |
| Figure<br>18.42        | Onshore Cable<br>Corridor -<br>Viewpoint H7a:<br>Michelgrove on<br>Monarch's Way                     | 5 (2) (a)      | 004866339-<br>01 | A        | 04/08/2023       | Part 4 of 6      |
| Figure<br>18.43        | Onshore Cable<br>Corridor –<br>Viewpoint H7:<br>Harrow Hill<br>bridleway                             | 5 (2) (a)      | 004866340-<br>01 | A        | 04/08/2023       | Part 4 of 6      |
| Figure<br>18.44        | Onshore Cable<br>Corridor –<br>Viewpoint H7c:<br>Upper<br>Barpham<br>bridleway                       | 5 (2) (a)      | 004866341-<br>01 | A        | 04/08/2023       | Part 4 of 6      |
| Figure<br>18.45        | Onshore Cable<br>Corridor –<br>Viewpoint H7d:<br>Blackpatch Hill<br>bridleway                        | 5 (2) (a)      | 004866342-<br>01 | A        | 04/08/2023       | Part 4 of 6      |
| Figure<br>18.46        | Onshore Cable<br>Corridor –<br>Viewpoint H7f:                                                        | 5 (2) (a)      | 004866343-<br>01 | Α        | 04/08/2023       | Part 4 of 6      |