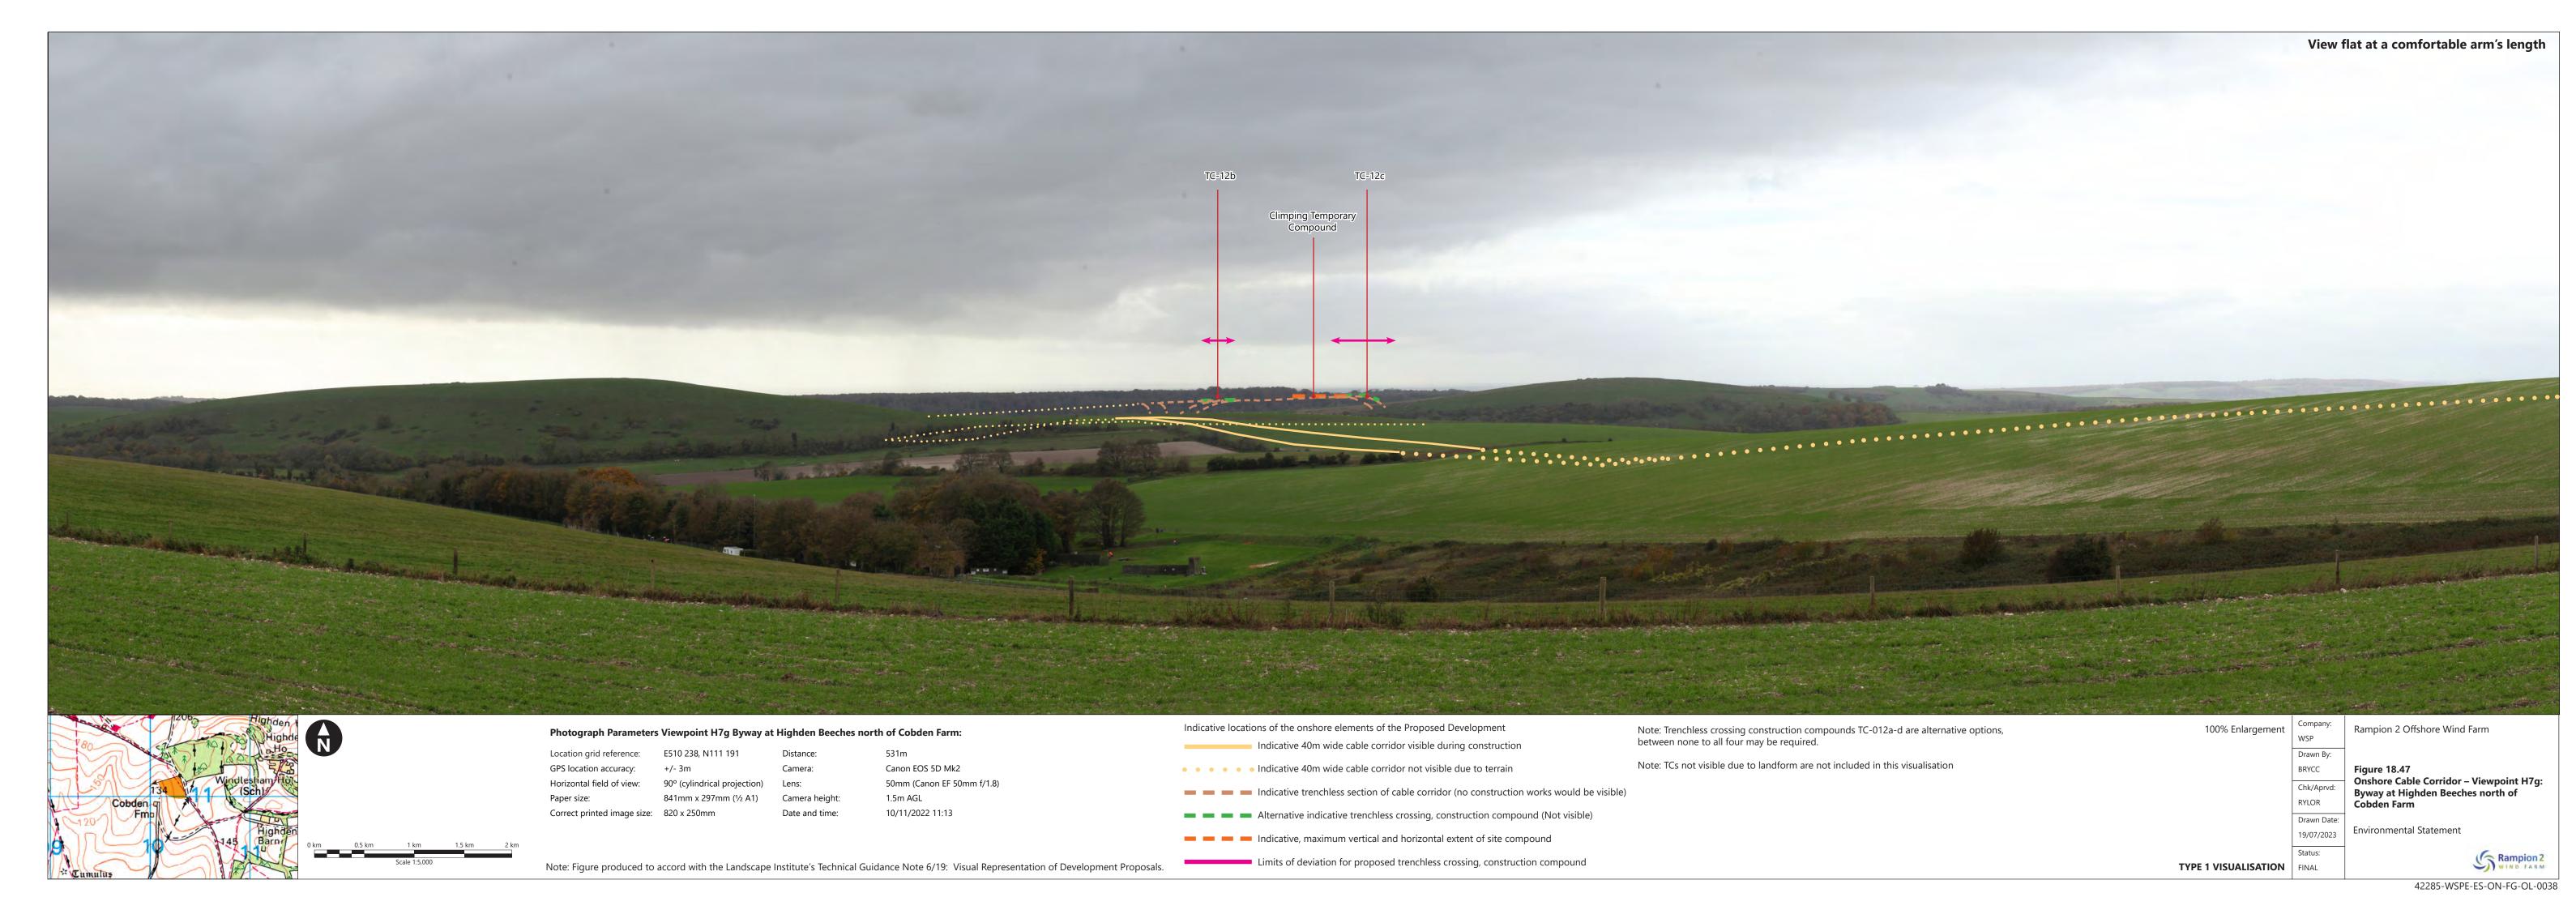

| Figure<br>number       | Figure Title                                                                                               | APFP<br>number | Ecodoc<br>number | Revision | Revision<br>Date | Document<br>Part |
|------------------------|------------------------------------------------------------------------------------------------------------|----------------|------------------|----------|------------------|------------------|
|                        | New Barn/New<br>Buildings                                                                                  |                |                  |          |                  |                  |
| Figure<br>18.47        | Onshore Cable<br>Corridor –<br>Viewpoint H7g:<br>Byway at<br>Highden<br>Beeches north<br>of Cobden<br>Farm | 5 (2) (a)      | 004866344-<br>01 | A        | 04/08/2023       | Part 4 of 6      |
| Figure<br>18.48        | Onshore Cable<br>Corridor –<br>Viewpoint H7h:<br>Barnsfarm Hill,<br>South Downs<br>Way                     | 5 (2) (a)      | 004866345-<br>01 | A        | 04/08/2023       | Part 4 of 6      |
| Figure<br>18.49a-<br>b | Onshore Cable<br>Corridor –<br>Viewpoint I:<br>Chanctonbury<br>Ring / Hill                                 | 5 (2) (a)      | 004866346-<br>01 | A        | 04/08/2023       | Part 5 of 6      |
| Figure<br>18.50a-<br>b | Onshore Cable<br>Corridor –<br>Viewpoint J1:<br>PRoW 2709 at<br>All Saints<br>Church, Wiston               | 5 (2) (a)      | 004866347-<br>01 | A        | 04/08/2023       | Part 5 of 6      |
| Figure<br>18.51        | Onshore Cable<br>Corridor –<br>Viewpoint J2:<br>PRoW 2617<br>west of Abbots<br>Farm                        | 5 (2) (a)      | 004866348-<br>01 | A        | 04/08/2023       | Part 5 of 6      |
| Figure<br>18.52a-<br>b | Onshore Cable<br>Corridor –<br>Viewpoint J4:<br>A283 at Lower<br>Chancton<br>Farm                          | 5 (2) (a)      | 004866349-<br>01 | A        | 04/08/2023       | Part 5 of 6      |
| Figure<br>18.53        | Onshore Cable<br>Corridor –                                                                                | 5 (2) (a)      | 004866350-<br>01 | Α        | 04/08/2023       | Part 5 of 6      |
|                        |                                                                                                            |                |                  |          |                  |                  |