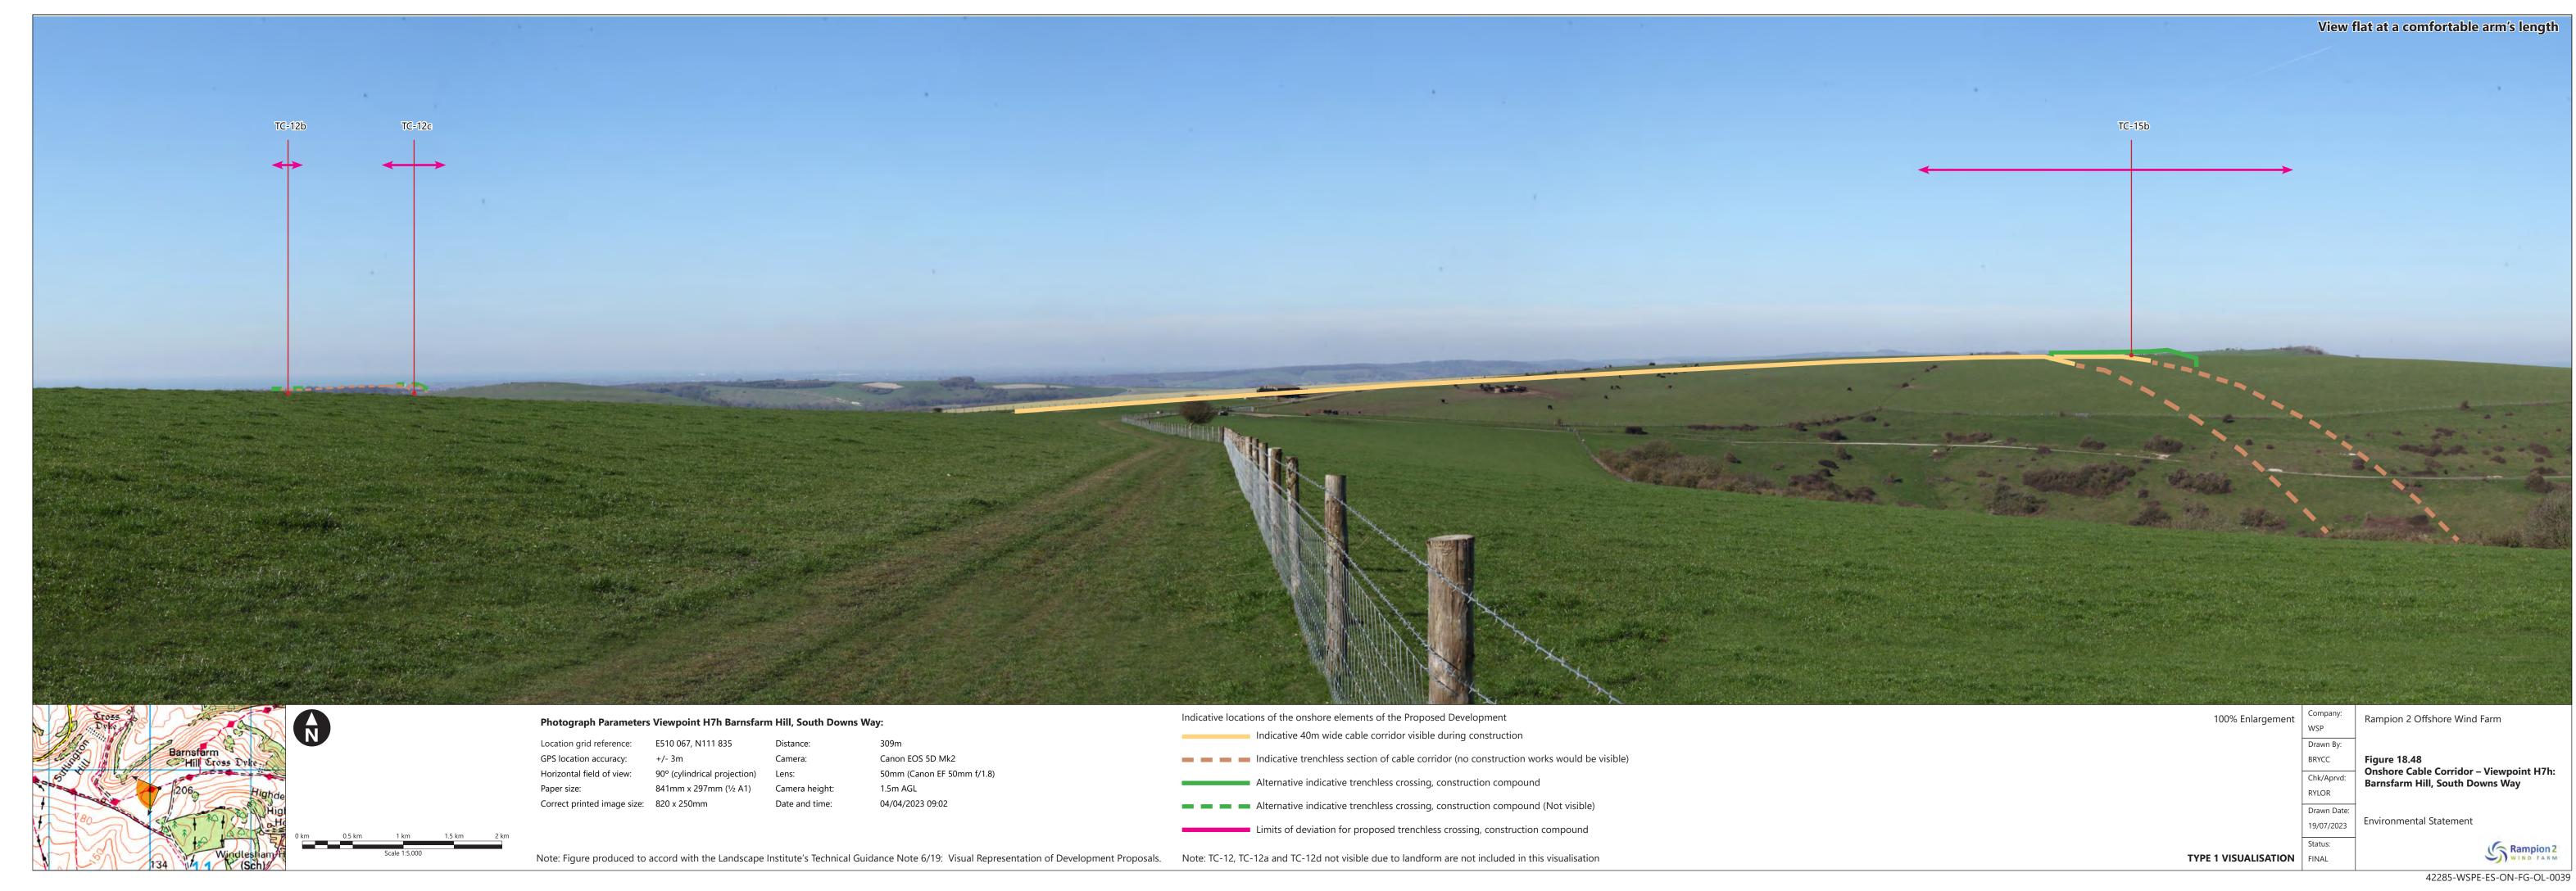

| Figure<br>number       | Figure Title                                                                                         | APFP<br>number | Ecodoc<br>number | Revision | Revision<br>Date | Document<br>Part |
|------------------------|------------------------------------------------------------------------------------------------------|----------------|------------------|----------|------------------|------------------|
| Figure<br>18.39        | Onshore Cable<br>Corridor –<br>Viewpoint H3a:<br>Newplace<br>Farm                                    | 5 (2) (a)      | 004866334-<br>01 | A        | 04/08/2023       | Part 3 of 6      |
| Figure<br>18.40        | Onshore Cable<br>Corridor –<br>Viewpoint H5a:<br>Footpath off<br>Swillage Lane                       | 5 (2) (a)      | 004866335-<br>01 | A        | 04/08/2023       | Part 3 of 6      |
| Figure<br>18.41a-<br>b | Onshore Cable<br>Corridor -<br>Viewpoint H6a:<br>Footpath south<br>of Angmering<br>Park Stud<br>Farm | 5 (2) (a)      | 004866338-<br>01 | A        | 04/08/2023       | Part 4 of 6      |
| Figure<br>18.42        | Onshore Cable<br>Corridor -<br>Viewpoint H7a:<br>Michelgrove on<br>Monarch's Way                     | 5 (2) (a)      | 004866339-<br>01 | A        | 04/08/2023       | Part 4 of 6      |
| Figure<br>18.43        | Onshore Cable<br>Corridor –<br>Viewpoint H7:<br>Harrow Hill<br>bridleway                             | 5 (2) (a)      | 004866340-<br>01 | A        | 04/08/2023       | Part 4 of 6      |
| Figure<br>18.44        | Onshore Cable<br>Corridor –<br>Viewpoint H7c:<br>Upper<br>Barpham<br>bridleway                       | 5 (2) (a)      | 004866341-<br>01 | A        | 04/08/2023       | Part 4 of 6      |
| Figure<br>18.45        | Onshore Cable<br>Corridor –<br>Viewpoint H7d:<br>Blackpatch Hill<br>bridleway                        | 5 (2) (a)      | 004866342-<br>01 | A        | 04/08/2023       | Part 4 of 6      |
| Figure<br>18.46        | Onshore Cable<br>Corridor –<br>Viewpoint H7f:                                                        | 5 (2) (a)      | 004866343-<br>01 | Α        | 04/08/2023       | Part 4 of 6      |

| Figure<br>number       | Figure Title                                                                                               | APFP<br>number | Ecodoc<br>number | Revision | Revision<br>Date | Document<br>Part |
|------------------------|------------------------------------------------------------------------------------------------------------|----------------|------------------|----------|------------------|------------------|
|                        | New Barn/New<br>Buildings                                                                                  |                |                  |          |                  |                  |
| Figure<br>18.47        | Onshore Cable<br>Corridor –<br>Viewpoint H7g:<br>Byway at<br>Highden<br>Beeches north<br>of Cobden<br>Farm | 5 (2) (a)      | 004866344-<br>01 | A        | 04/08/2023       | Part 4 of 6      |
| Figure<br>18.48        | Onshore Cable<br>Corridor –<br>Viewpoint H7h:<br>Barnsfarm Hill,<br>South Downs<br>Way                     | 5 (2) (a)      | 004866345-<br>01 | A        | 04/08/2023       | Part 4 of 6      |
| Figure<br>18.49a-<br>b | Onshore Cable<br>Corridor –<br>Viewpoint I:<br>Chanctonbury<br>Ring / Hill                                 | 5 (2) (a)      | 004866346-<br>01 | A        | 04/08/2023       | Part 5 of 6      |
| Figure<br>18.50a-<br>b | Onshore Cable<br>Corridor –<br>Viewpoint J1:<br>PRoW 2709 at<br>All Saints<br>Church, Wiston               | 5 (2) (a)      | 004866347-<br>01 | A        | 04/08/2023       | Part 5 of 6      |
| Figure<br>18.51        | Onshore Cable<br>Corridor –<br>Viewpoint J2:<br>PRoW 2617<br>west of Abbots<br>Farm                        | 5 (2) (a)      | 004866348-<br>01 | A        | 04/08/2023       | Part 5 of 6      |
| Figure<br>18.52a-<br>b | Onshore Cable<br>Corridor –<br>Viewpoint J4:<br>A283 at Lower<br>Chancton<br>Farm                          | 5 (2) (a)      | 004866349-<br>01 | A        | 04/08/2023       | Part 5 of 6      |
| Figure<br>18.53        | Onshore Cable<br>Corridor –                                                                                | 5 (2) (a)      | 004866350-<br>01 | Α        | 04/08/2023       | Part 5 of 6      |
|                        |                                                                                                            |                |                  |          |                  |                  |