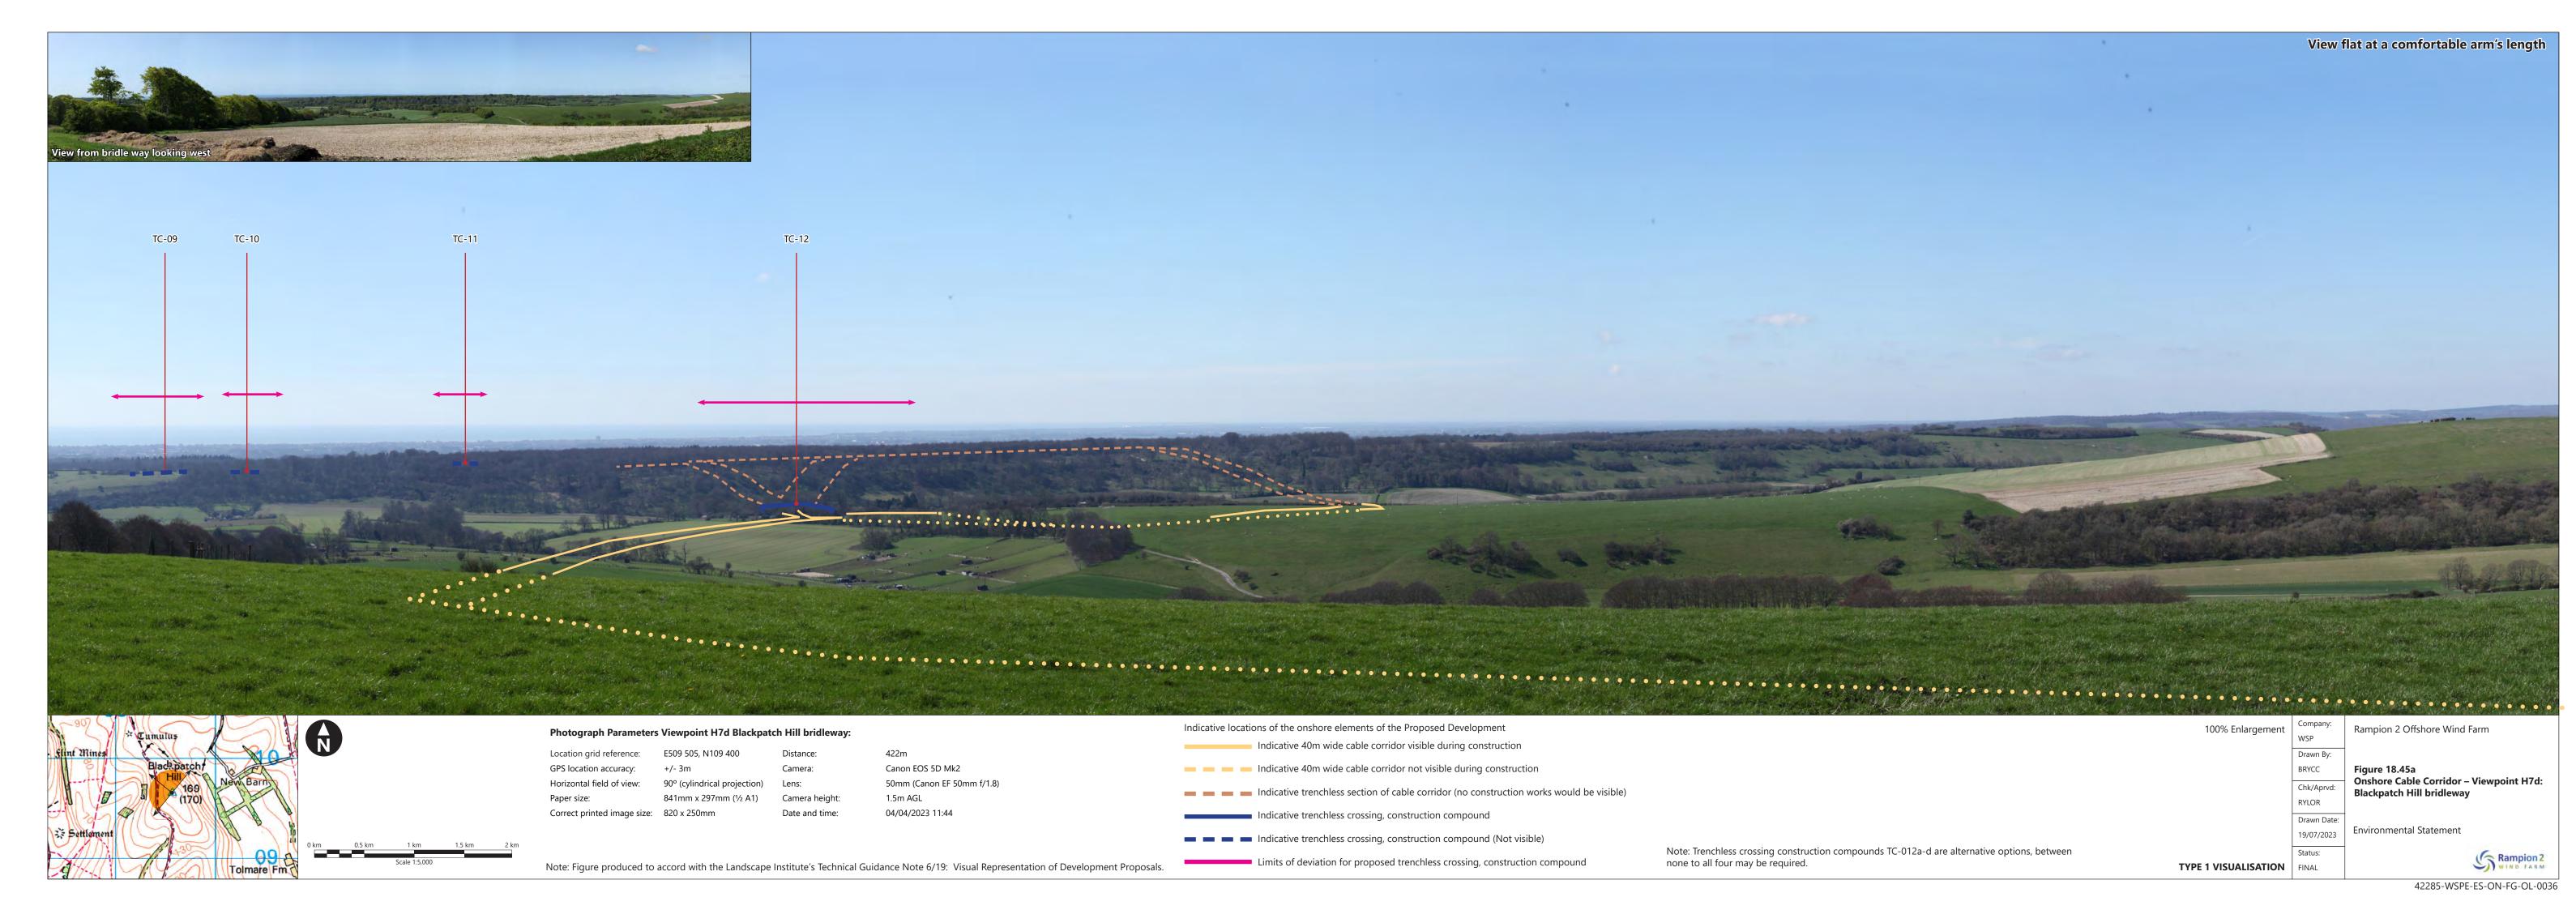

| Figure<br>number       | Figure Title                                                                                         | APFP<br>number | Ecodoc<br>number | Revision | Revision<br>Date | Document<br>Part |
|------------------------|------------------------------------------------------------------------------------------------------|----------------|------------------|----------|------------------|------------------|
| Figure<br>18.39        | Onshore Cable<br>Corridor –<br>Viewpoint H3a:<br>Newplace<br>Farm                                    | 5 (2) (a)      | 004866334-<br>01 | A        | 04/08/2023       | Part 3 of 6      |
| Figure<br>18.40        | Onshore Cable<br>Corridor –<br>Viewpoint H5a:<br>Footpath off<br>Swillage Lane                       | 5 (2) (a)      | 004866335-<br>01 | A        | 04/08/2023       | Part 3 of 6      |
| Figure<br>18.41a-<br>b | Onshore Cable<br>Corridor -<br>Viewpoint H6a:<br>Footpath south<br>of Angmering<br>Park Stud<br>Farm | 5 (2) (a)      | 004866338-<br>01 | A        | 04/08/2023       | Part 4 of 6      |
| Figure<br>18.42        | Onshore Cable<br>Corridor -<br>Viewpoint H7a:<br>Michelgrove on<br>Monarch's Way                     | 5 (2) (a)      | 004866339-<br>01 | A        | 04/08/2023       | Part 4 of 6      |
| Figure<br>18.43        | Onshore Cable<br>Corridor –<br>Viewpoint H7:<br>Harrow Hill<br>bridleway                             | 5 (2) (a)      | 004866340-<br>01 | A        | 04/08/2023       | Part 4 of 6      |
| Figure<br>18.44        | Onshore Cable<br>Corridor –<br>Viewpoint H7c:<br>Upper<br>Barpham<br>bridleway                       | 5 (2) (a)      | 004866341-<br>01 | A        | 04/08/2023       | Part 4 of 6      |
| Figure<br>18.45        | Onshore Cable<br>Corridor –<br>Viewpoint H7d:<br>Blackpatch Hill<br>bridleway                        | 5 (2) (a)      | 004866342-<br>01 | A        | 04/08/2023       | Part 4 of 6      |
| Figure<br>18.46        | Onshore Cable<br>Corridor –<br>Viewpoint H7f:                                                        | 5 (2) (a)      | 004866343-<br>01 | Α        | 04/08/2023       | Part 4 of 6      |