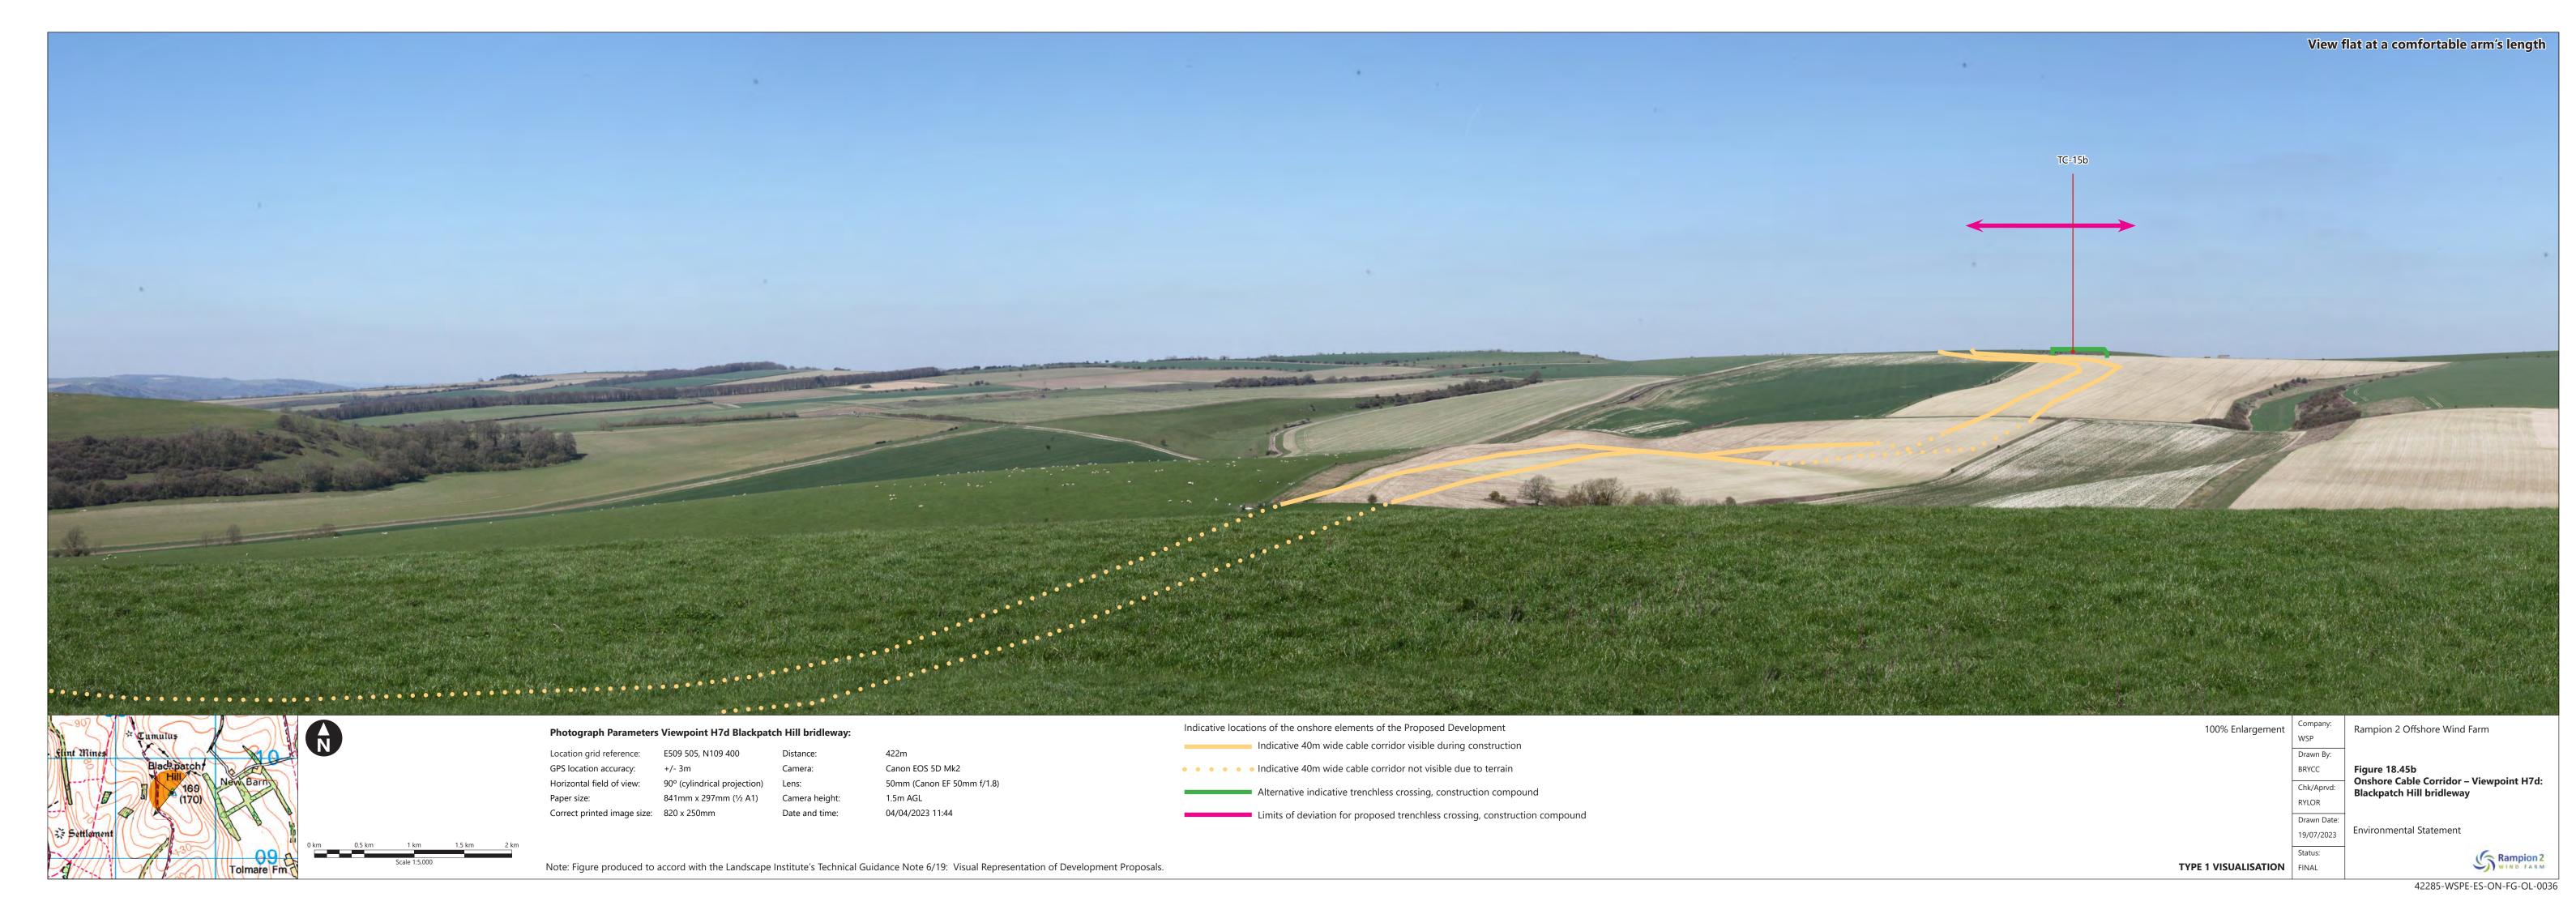

| Figure<br>number       | Figure Title                                                                                         | APFP<br>number | Ecodoc<br>number | Revision | Revision<br>Date | Document<br>Part |
|------------------------|------------------------------------------------------------------------------------------------------|----------------|------------------|----------|------------------|------------------|
| Figure<br>18.39        | Onshore Cable<br>Corridor –<br>Viewpoint H3a:<br>Newplace<br>Farm                                    | 5 (2) (a)      | 004866334-<br>01 | A        | 04/08/2023       | Part 3 of 6      |
| Figure<br>18.40        | Onshore Cable<br>Corridor –<br>Viewpoint H5a:<br>Footpath off<br>Swillage Lane                       | 5 (2) (a)      | 004866335-<br>01 | A        | 04/08/2023       | Part 3 of 6      |
| Figure<br>18.41a-<br>b | Onshore Cable<br>Corridor -<br>Viewpoint H6a:<br>Footpath south<br>of Angmering<br>Park Stud<br>Farm | 5 (2) (a)      | 004866338-<br>01 | A        | 04/08/2023       | Part 4 of 6      |
| Figure<br>18.42        | Onshore Cable<br>Corridor -<br>Viewpoint H7a:<br>Michelgrove on<br>Monarch's Way                     | 5 (2) (a)      | 004866339-<br>01 | A        | 04/08/2023       | Part 4 of 6      |
| Figure<br>18.43        | Onshore Cable<br>Corridor –<br>Viewpoint H7:<br>Harrow Hill<br>bridleway                             | 5 (2) (a)      | 004866340-<br>01 | A        | 04/08/2023       | Part 4 of 6      |
| Figure<br>18.44        | Onshore Cable<br>Corridor –<br>Viewpoint H7c:<br>Upper<br>Barpham<br>bridleway                       | 5 (2) (a)      | 004866341-<br>01 | A        | 04/08/2023       | Part 4 of 6      |
| Figure<br>18.45        | Onshore Cable<br>Corridor –<br>Viewpoint H7d:<br>Blackpatch Hill<br>bridleway                        | 5 (2) (a)      | 004866342-<br>01 | A        | 04/08/2023       | Part 4 of 6      |
| Figure<br>18.46        | Onshore Cable<br>Corridor –<br>Viewpoint H7f:                                                        | 5 (2) (a)      | 004866343-<br>01 | Α        | 04/08/2023       | Part 4 of 6      |