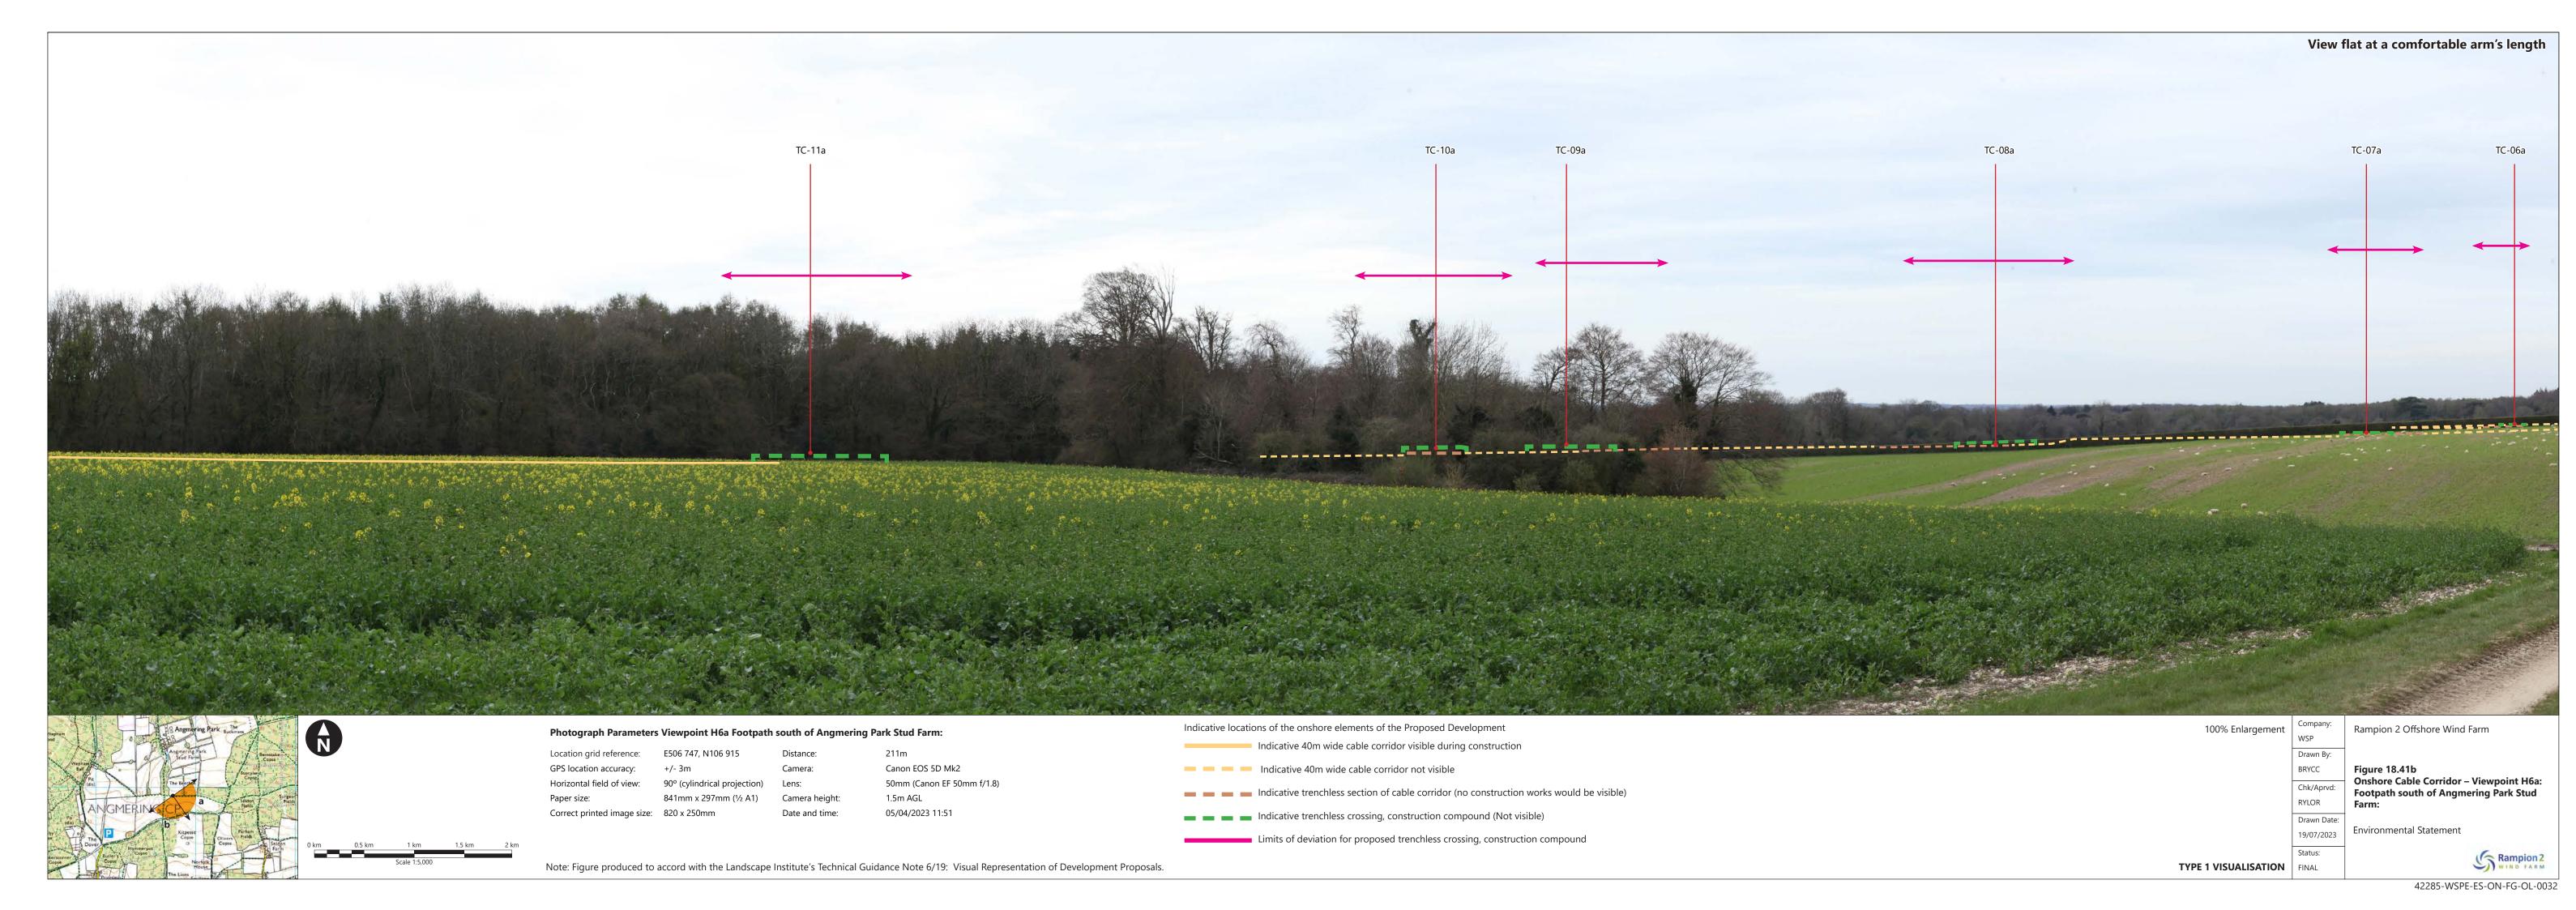

| Figure<br>number       | Figure Title                                                                                         | APFP<br>number | Ecodoc<br>number | Revision | Revision<br>Date | Document<br>Part |
|------------------------|------------------------------------------------------------------------------------------------------|----------------|------------------|----------|------------------|------------------|
| Figure<br>18.39        | Onshore Cable<br>Corridor –<br>Viewpoint H3a:<br>Newplace<br>Farm                                    | 5 (2) (a)      | 004866334-<br>01 | A        | 04/08/2023       | Part 3 of 6      |
| Figure<br>18.40        | Onshore Cable<br>Corridor –<br>Viewpoint H5a:<br>Footpath off<br>Swillage Lane                       | 5 (2) (a)      | 004866335-<br>01 | A        | 04/08/2023       | Part 3 of 6      |
| Figure<br>18.41a-<br>b | Onshore Cable<br>Corridor -<br>Viewpoint H6a:<br>Footpath south<br>of Angmering<br>Park Stud<br>Farm | 5 (2) (a)      | 004866338-<br>01 | A        | 04/08/2023       | Part 4 of 6      |
| Figure<br>18.42        | Onshore Cable<br>Corridor -<br>Viewpoint H7a:<br>Michelgrove on<br>Monarch's Way                     | 5 (2) (a)      | 004866339-<br>01 | A        | 04/08/2023       | Part 4 of 6      |
| Figure<br>18.43        | Onshore Cable<br>Corridor –<br>Viewpoint H7:<br>Harrow Hill<br>bridleway                             | 5 (2) (a)      | 004866340-<br>01 | A        | 04/08/2023       | Part 4 of 6      |
| Figure<br>18.44        | Onshore Cable<br>Corridor –<br>Viewpoint H7c:<br>Upper<br>Barpham<br>bridleway                       | 5 (2) (a)      | 004866341-<br>01 | A        | 04/08/2023       | Part 4 of 6      |
| Figure<br>18.45        | Onshore Cable<br>Corridor –<br>Viewpoint H7d:<br>Blackpatch Hill<br>bridleway                        | 5 (2) (a)      | 004866342-<br>01 | A        | 04/08/2023       | Part 4 of 6      |
| Figure<br>18.46        | Onshore Cable<br>Corridor –<br>Viewpoint H7f:                                                        | 5 (2) (a)      | 004866343-<br>01 | Α        | 04/08/2023       | Part 4 of 6      |