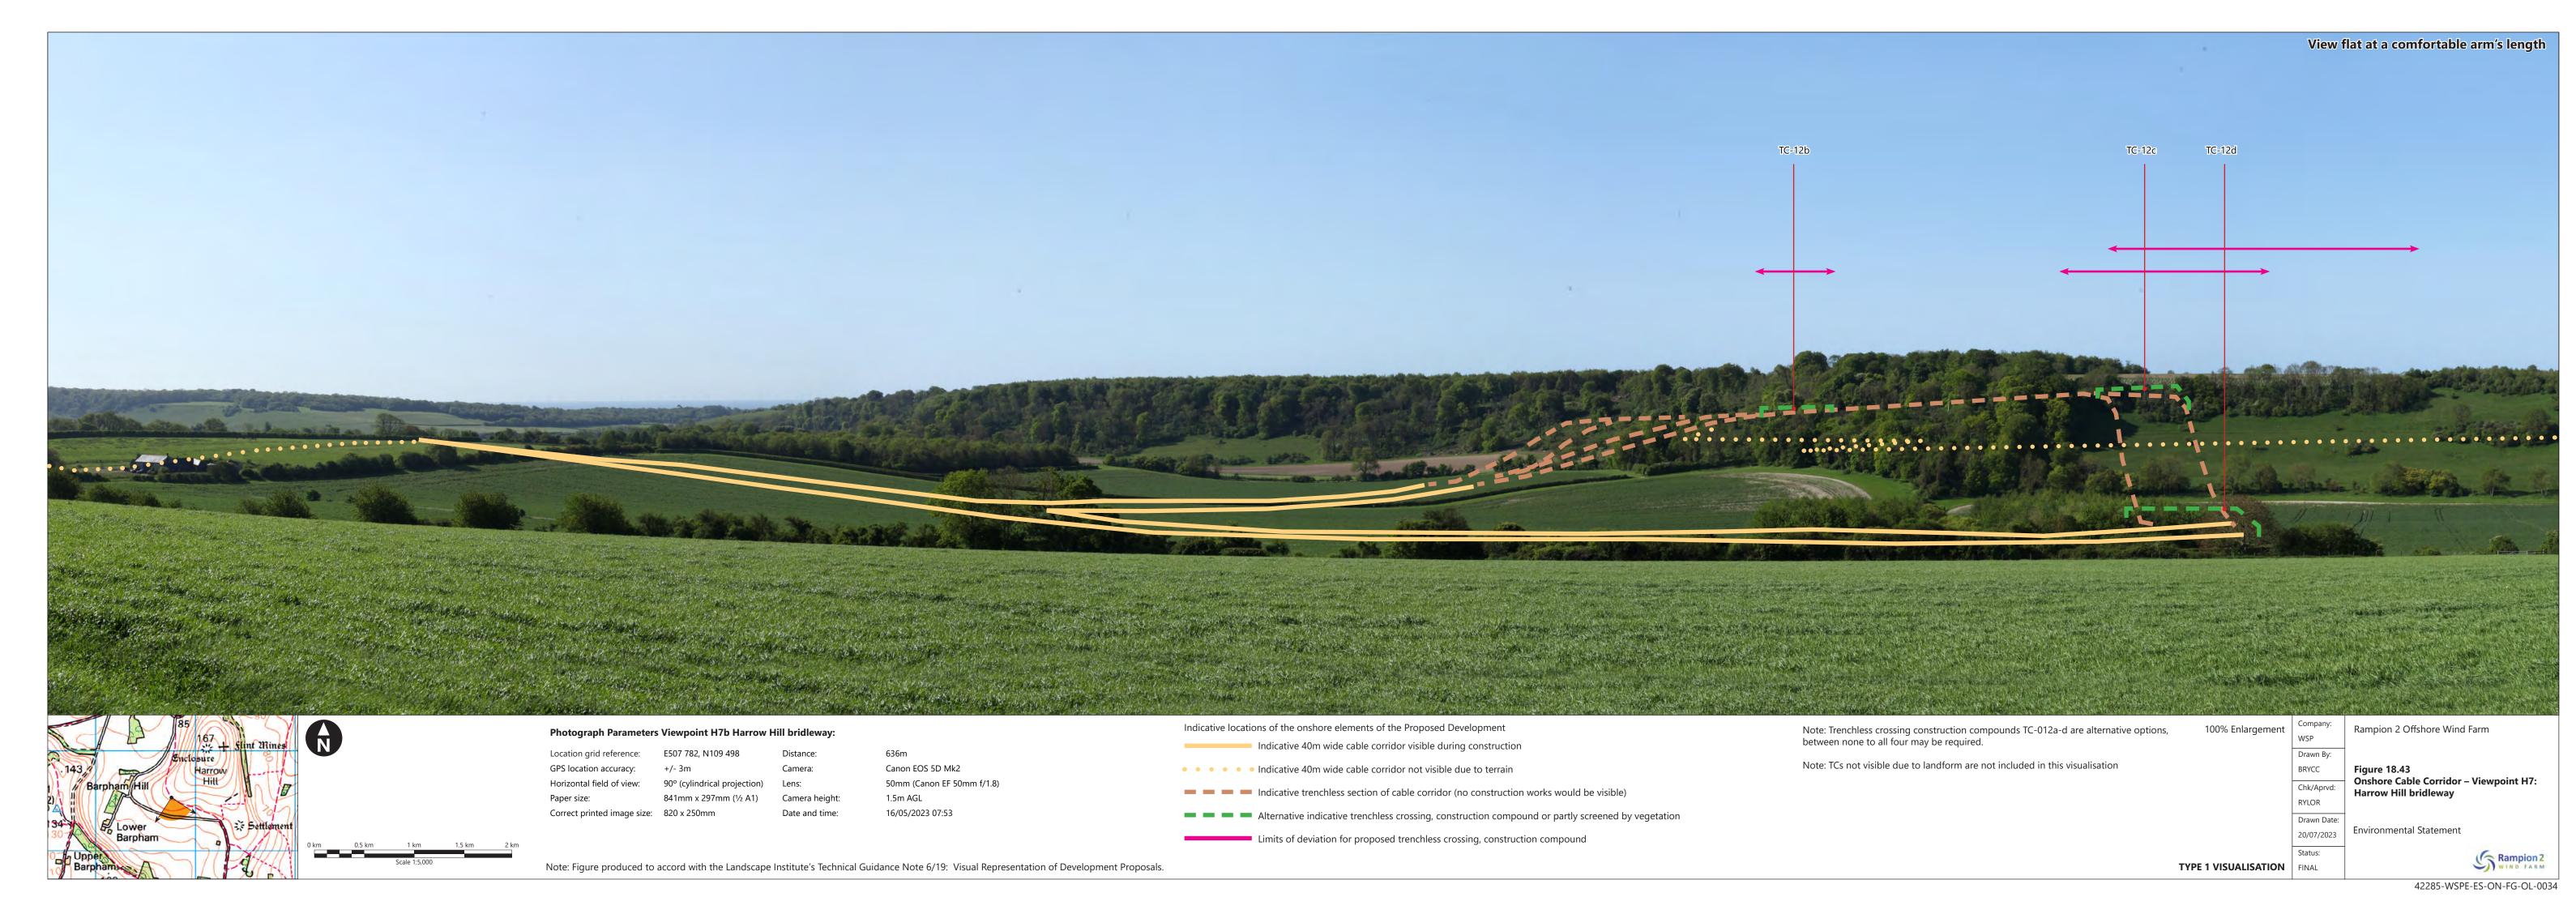

| Figure<br>number       | Figure Title                                                                                         | APFP<br>number | Ecodoc<br>number | Revision | Revision<br>Date | Document<br>Part |
|------------------------|------------------------------------------------------------------------------------------------------|----------------|------------------|----------|------------------|------------------|
| Figure<br>18.39        | Onshore Cable<br>Corridor –<br>Viewpoint H3a:<br>Newplace<br>Farm                                    | 5 (2) (a)      | 004866334-<br>01 | A        | 04/08/2023       | Part 3 of 6      |
| Figure<br>18.40        | Onshore Cable<br>Corridor –<br>Viewpoint H5a:<br>Footpath off<br>Swillage Lane                       | 5 (2) (a)      | 004866335-<br>01 | A        | 04/08/2023       | Part 3 of 6      |
| Figure<br>18.41a-<br>b | Onshore Cable<br>Corridor -<br>Viewpoint H6a:<br>Footpath south<br>of Angmering<br>Park Stud<br>Farm | 5 (2) (a)      | 004866338-<br>01 | A        | 04/08/2023       | Part 4 of 6      |
| Figure<br>18.42        | Onshore Cable<br>Corridor -<br>Viewpoint H7a:<br>Michelgrove on<br>Monarch's Way                     | 5 (2) (a)      | 004866339-<br>01 | A        | 04/08/2023       | Part 4 of 6      |
| Figure<br>18.43        | Onshore Cable<br>Corridor –<br>Viewpoint H7:<br>Harrow Hill<br>bridleway                             | 5 (2) (a)      | 004866340-<br>01 | A        | 04/08/2023       | Part 4 of 6      |
| Figure<br>18.44        | Onshore Cable<br>Corridor –<br>Viewpoint H7c:<br>Upper<br>Barpham<br>bridleway                       | 5 (2) (a)      | 004866341-<br>01 | A        | 04/08/2023       | Part 4 of 6      |
| Figure<br>18.45        | Onshore Cable<br>Corridor –<br>Viewpoint H7d:<br>Blackpatch Hill<br>bridleway                        | 5 (2) (a)      | 004866342-<br>01 | A        | 04/08/2023       | Part 4 of 6      |
| Figure<br>18.46        | Onshore Cable<br>Corridor –<br>Viewpoint H7f:                                                        | 5 (2) (a)      | 004866343-<br>01 | Α        | 04/08/2023       | Part 4 of 6      |