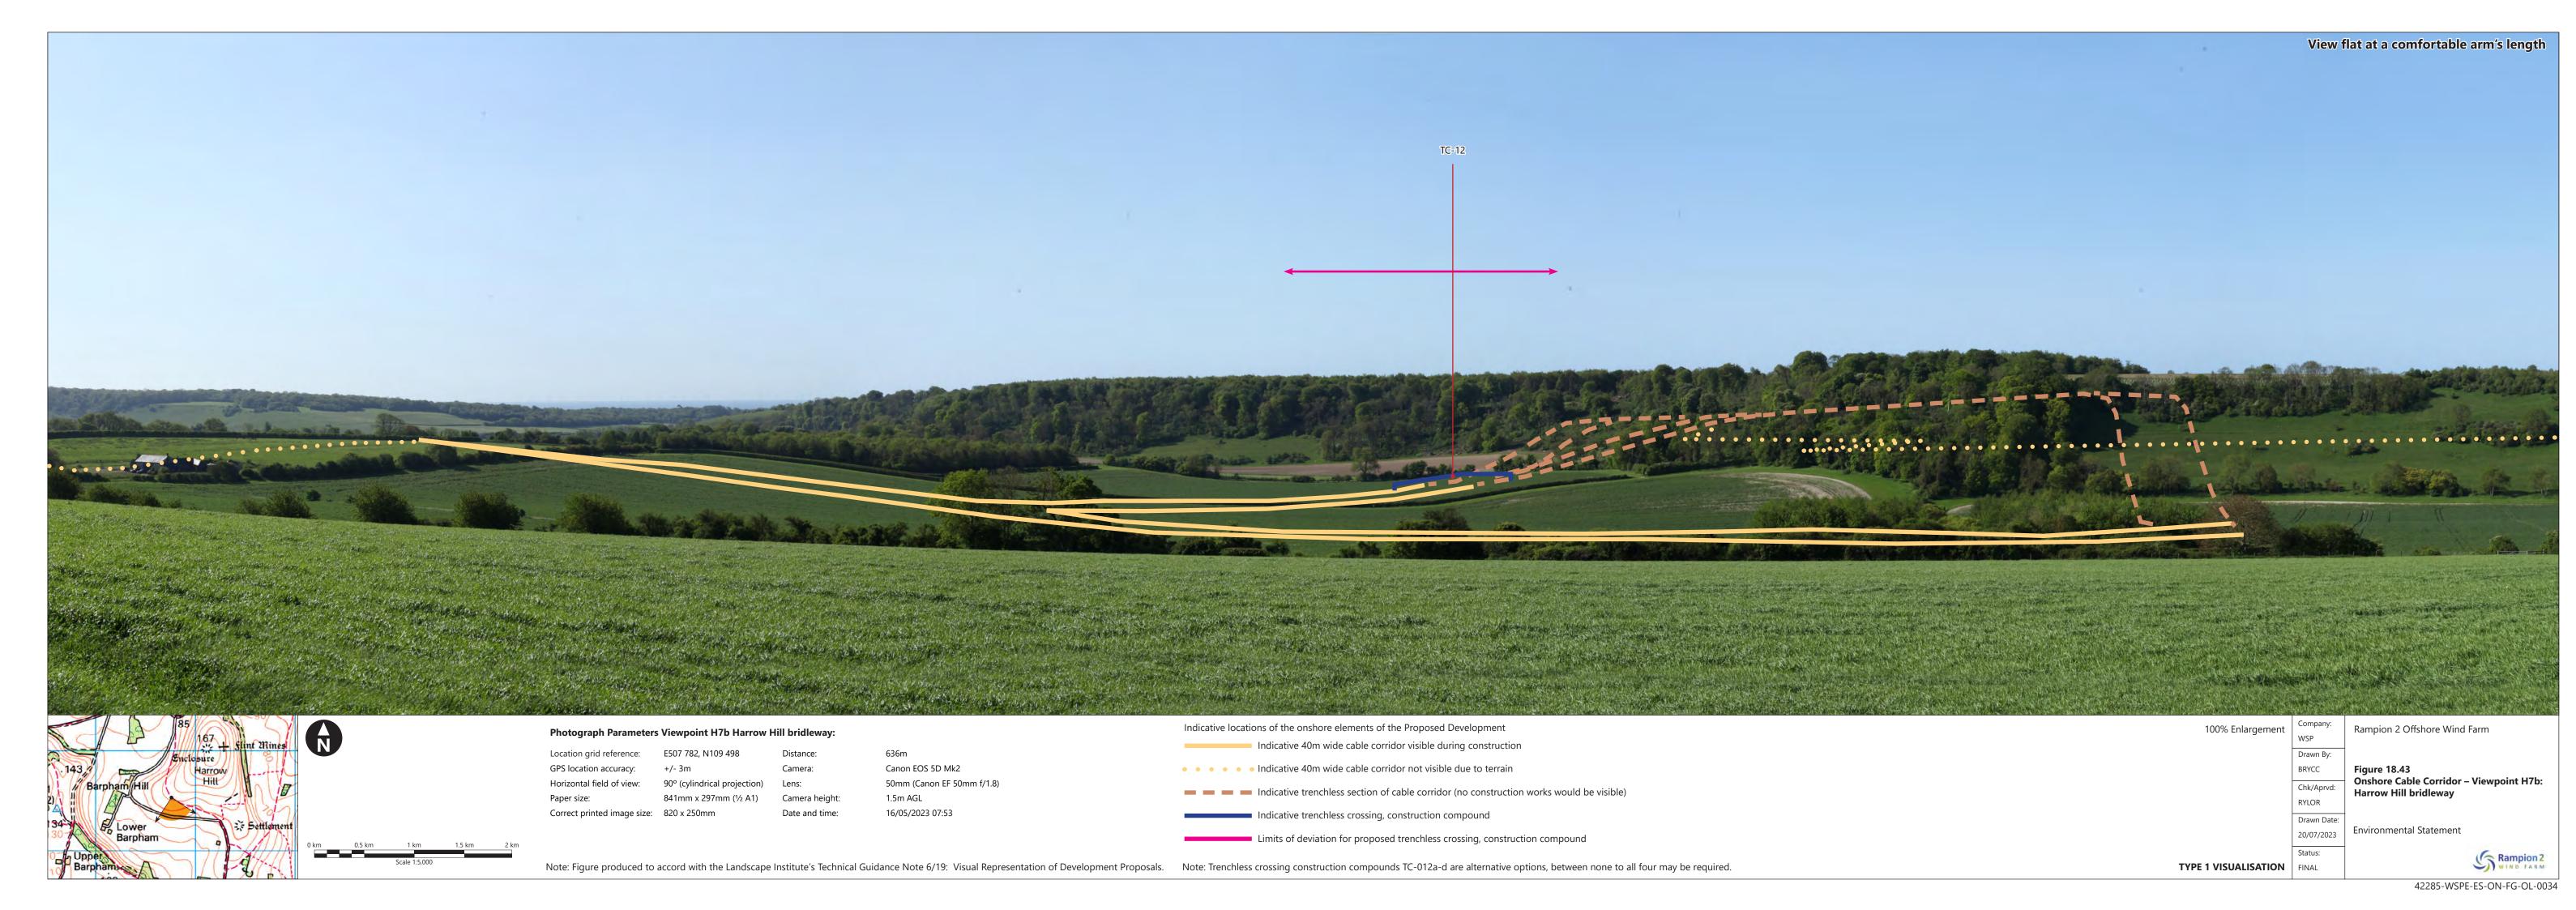

| Figure<br>number       | Figure Title                                                                                         | APFP<br>number | Ecodoc<br>number | Revision | Revision<br>Date | Document<br>Part |
|------------------------|------------------------------------------------------------------------------------------------------|----------------|------------------|----------|------------------|------------------|
| Figure<br>18.39        | Onshore Cable<br>Corridor –<br>Viewpoint H3a:<br>Newplace<br>Farm                                    | 5 (2) (a)      | 004866334-<br>01 | A        | 04/08/2023       | Part 3 of 6      |
| Figure<br>18.40        | Onshore Cable<br>Corridor –<br>Viewpoint H5a:<br>Footpath off<br>Swillage Lane                       | 5 (2) (a)      | 004866335-<br>01 | A        | 04/08/2023       | Part 3 of 6      |
| Figure<br>18.41a-<br>b | Onshore Cable<br>Corridor -<br>Viewpoint H6a:<br>Footpath south<br>of Angmering<br>Park Stud<br>Farm | 5 (2) (a)      | 004866338-<br>01 | A        | 04/08/2023       | Part 4 of 6      |
| Figure<br>18.42        | Onshore Cable<br>Corridor -<br>Viewpoint H7a:<br>Michelgrove on<br>Monarch's Way                     | 5 (2) (a)      | 004866339-<br>01 | A        | 04/08/2023       | Part 4 of 6      |
| Figure<br>18.43        | Onshore Cable<br>Corridor –<br>Viewpoint H7:<br>Harrow Hill<br>bridleway                             | 5 (2) (a)      | 004866340-<br>01 | A        | 04/08/2023       | Part 4 of 6      |
| Figure<br>18.44        | Onshore Cable<br>Corridor –<br>Viewpoint H7c:<br>Upper<br>Barpham<br>bridleway                       | 5 (2) (a)      | 004866341-<br>01 | A        | 04/08/2023       | Part 4 of 6      |
| Figure<br>18.45        | Onshore Cable<br>Corridor –<br>Viewpoint H7d:<br>Blackpatch Hill<br>bridleway                        | 5 (2) (a)      | 004866342-<br>01 | A        | 04/08/2023       | Part 4 of 6      |
| Figure<br>18.46        | Onshore Cable<br>Corridor –<br>Viewpoint H7f:                                                        | 5 (2) (a)      | 004866343-<br>01 | Α        | 04/08/2023       | Part 4 of 6      |