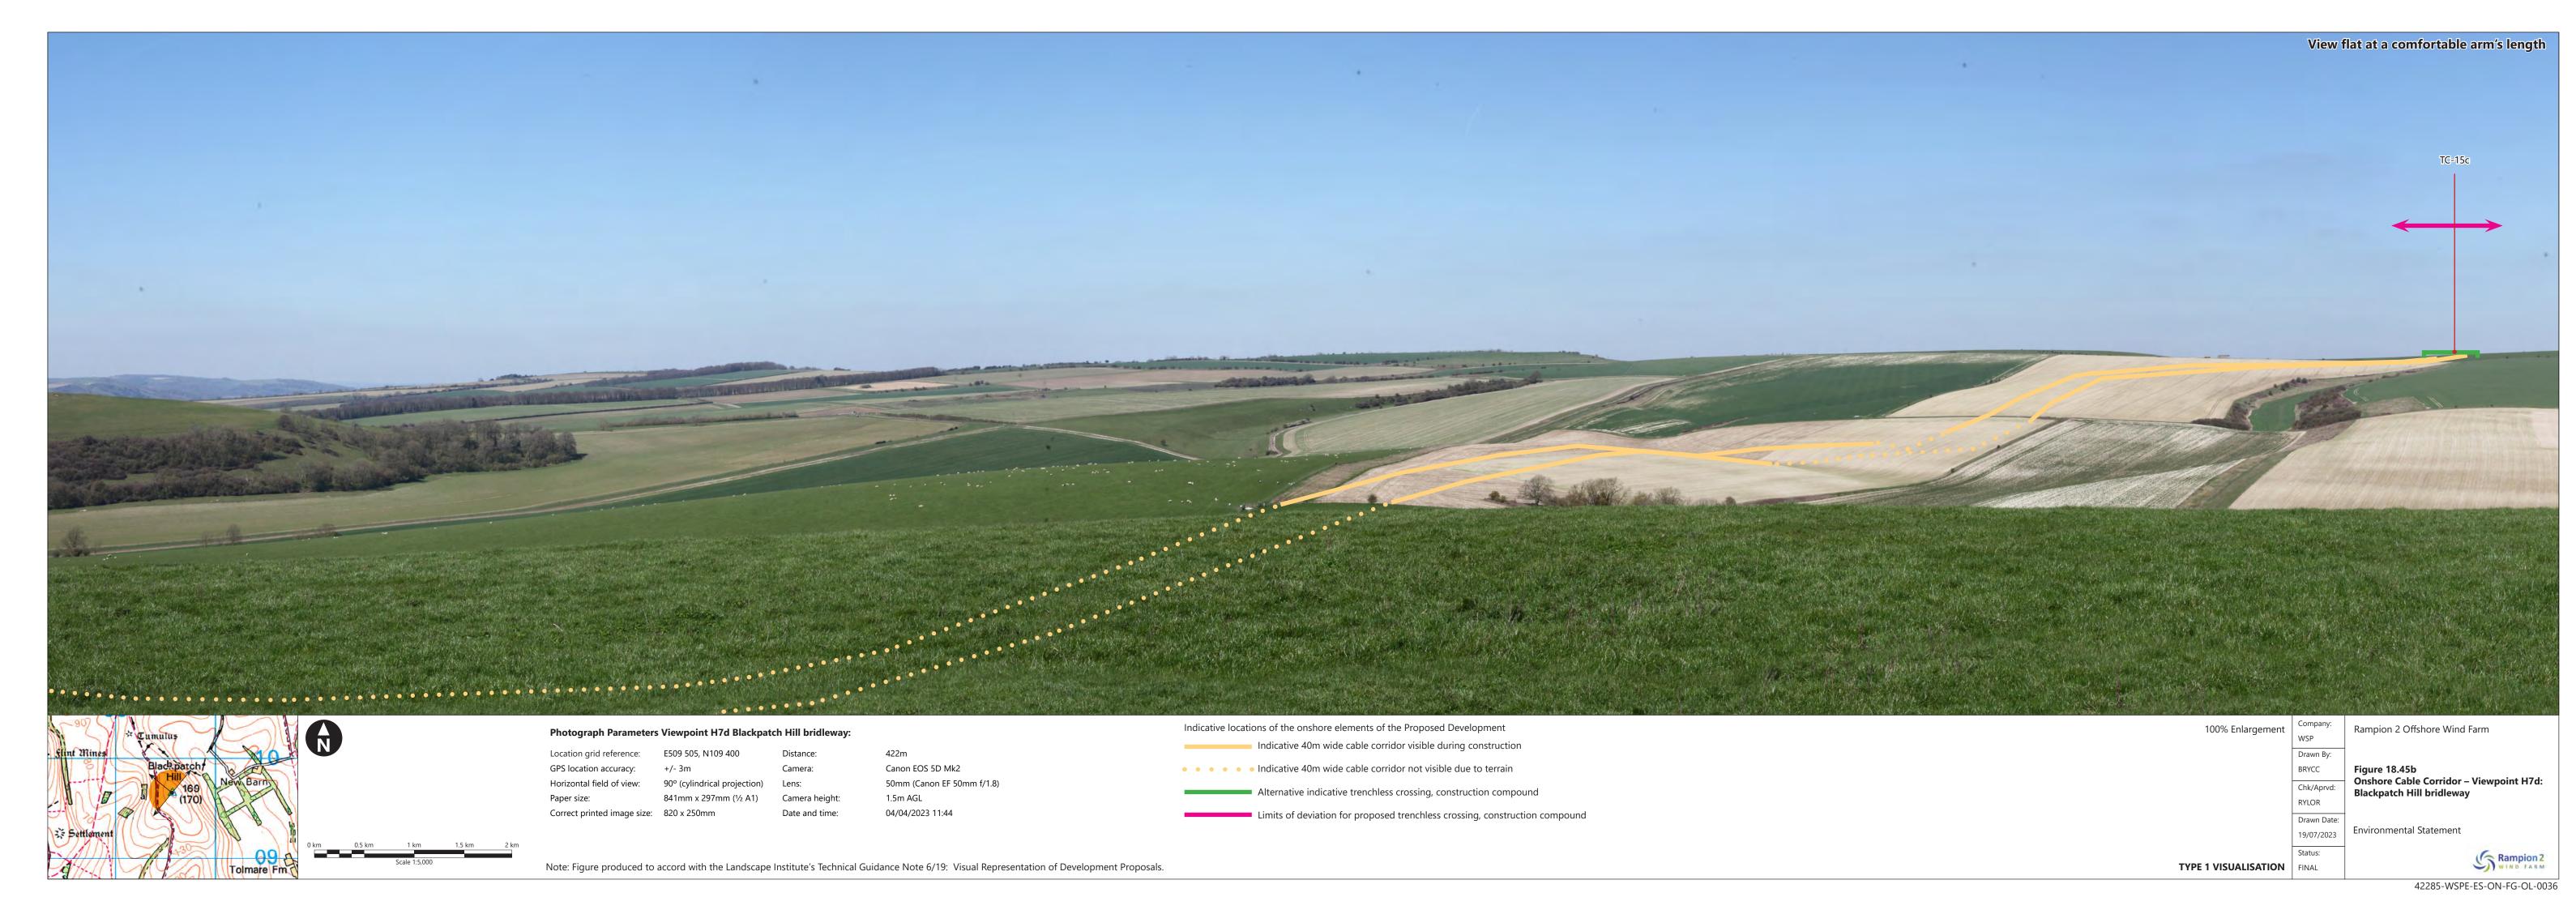

| Figure<br>number       | Figure Title                                                                                         | APFP<br>number | Ecodoc<br>number | Revision | Revision<br>Date | Document<br>Part |
|------------------------|------------------------------------------------------------------------------------------------------|----------------|------------------|----------|------------------|------------------|
| Figure<br>18.39        | Onshore Cable<br>Corridor –<br>Viewpoint H3a:<br>Newplace<br>Farm                                    | 5 (2) (a)      | 004866334-<br>01 | A        | 04/08/2023       | Part 3 of 6      |
| Figure<br>18.40        | Onshore Cable<br>Corridor –<br>Viewpoint H5a:<br>Footpath off<br>Swillage Lane                       | 5 (2) (a)      | 004866335-<br>01 | A        | 04/08/2023       | Part 3 of 6      |
| Figure<br>18.41a-<br>b | Onshore Cable<br>Corridor -<br>Viewpoint H6a:<br>Footpath south<br>of Angmering<br>Park Stud<br>Farm | 5 (2) (a)      | 004866338-<br>01 | A        | 04/08/2023       | Part 4 of 6      |
| Figure<br>18.42        | Onshore Cable<br>Corridor -<br>Viewpoint H7a:<br>Michelgrove on<br>Monarch's Way                     | 5 (2) (a)      | 004866339-<br>01 | A        | 04/08/2023       | Part 4 of 6      |
| Figure<br>18.43        | Onshore Cable<br>Corridor –<br>Viewpoint H7:<br>Harrow Hill<br>bridleway                             | 5 (2) (a)      | 004866340-<br>01 | A        | 04/08/2023       | Part 4 of 6      |
| Figure<br>18.44        | Onshore Cable<br>Corridor –<br>Viewpoint H7c:<br>Upper<br>Barpham<br>bridleway                       | 5 (2) (a)      | 004866341-<br>01 | A        | 04/08/2023       | Part 4 of 6      |
| Figure<br>18.45        | Onshore Cable<br>Corridor –<br>Viewpoint H7d:<br>Blackpatch Hill<br>bridleway                        | 5 (2) (a)      | 004866342-<br>01 | A        | 04/08/2023       | Part 4 of 6      |
| Figure<br>18.46        | Onshore Cable<br>Corridor –<br>Viewpoint H7f:                                                        | 5 (2) (a)      | 004866343-<br>01 | Α        | 04/08/2023       | Part 4 of 6      |