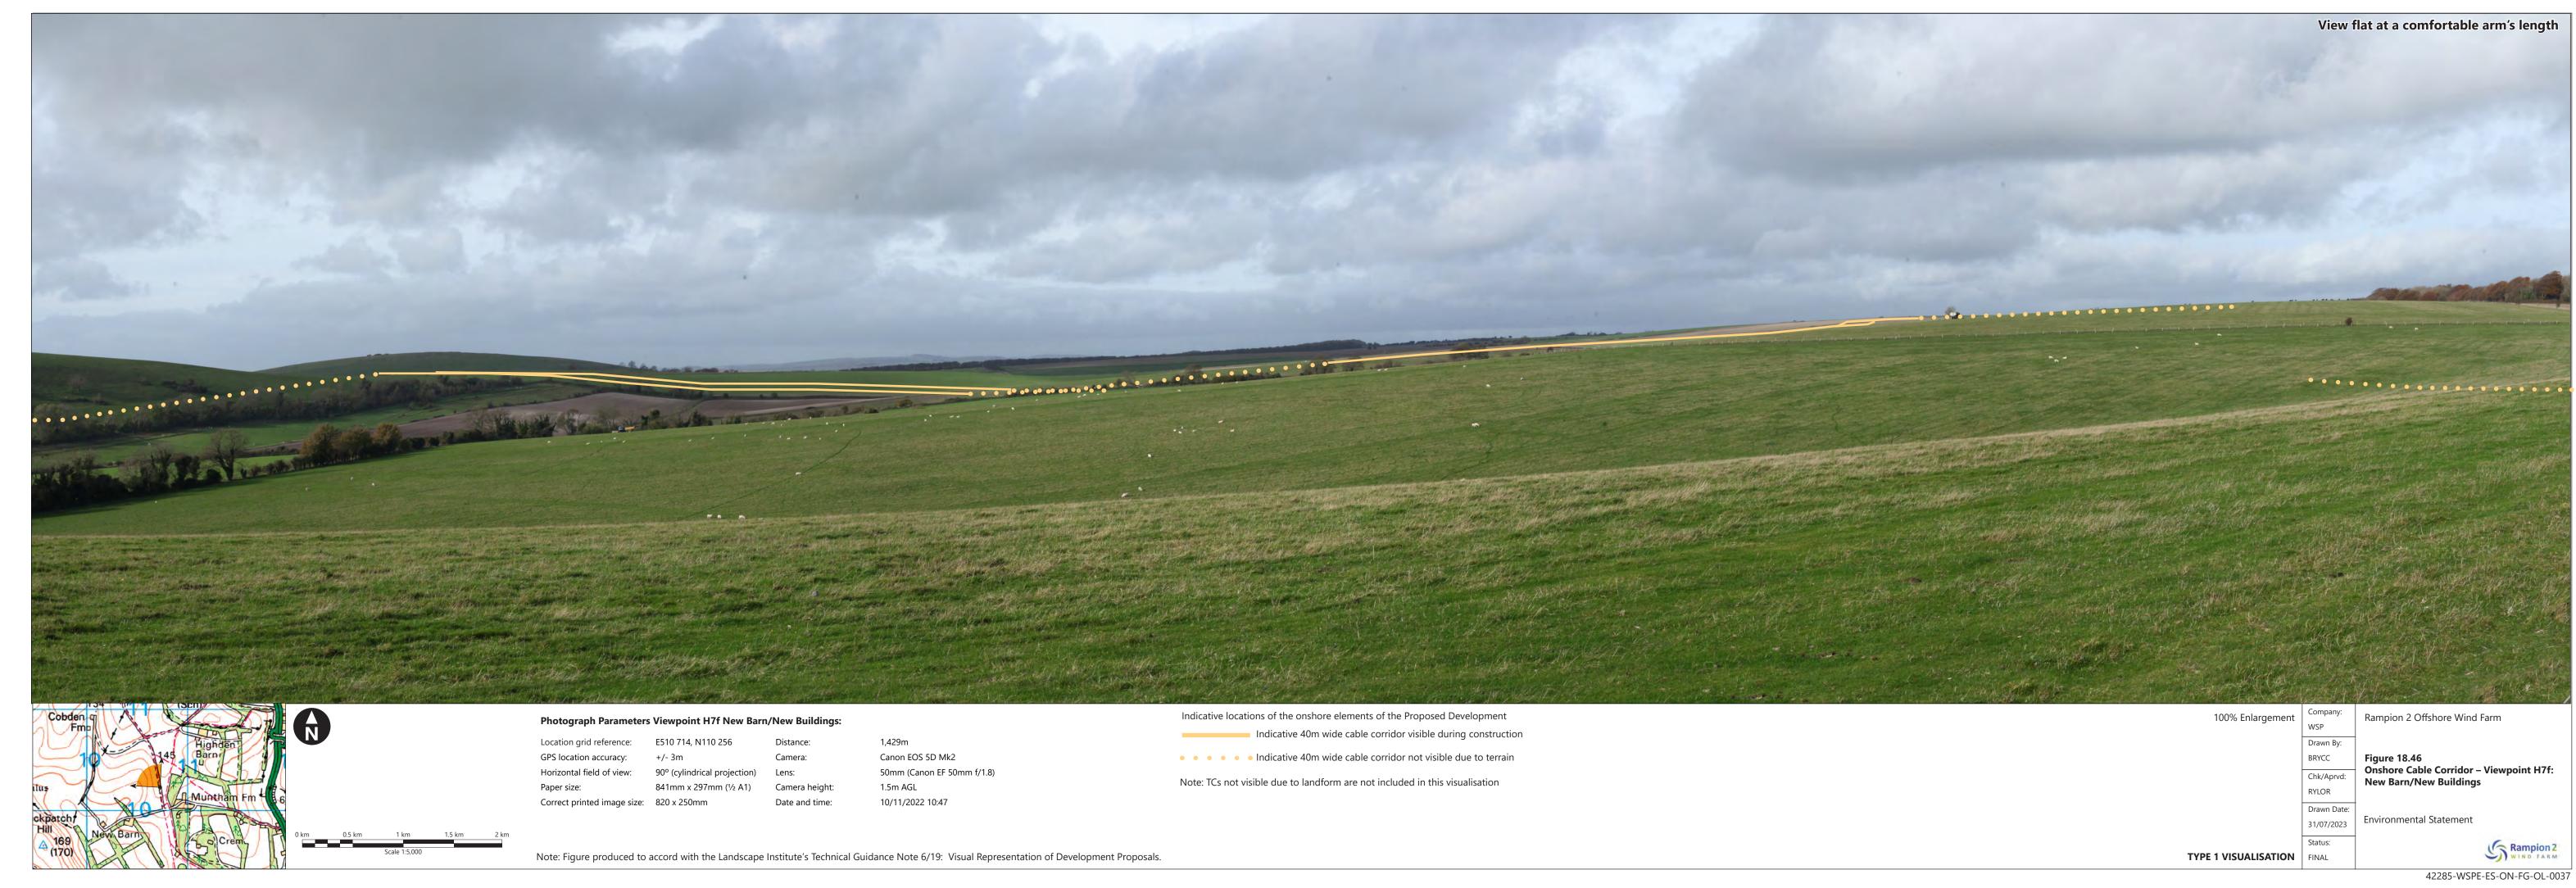

| Figure<br>number       | Figure Title                                                                                         | APFP<br>number | Ecodoc<br>number | Revision | Revision<br>Date | Document<br>Part |
|------------------------|------------------------------------------------------------------------------------------------------|----------------|------------------|----------|------------------|------------------|
| Figure<br>18.39        | Onshore Cable<br>Corridor –<br>Viewpoint H3a:<br>Newplace<br>Farm                                    | 5 (2) (a)      | 004866334-<br>01 | A        | 04/08/2023       | Part 3 of 6      |
| Figure<br>18.40        | Onshore Cable<br>Corridor –<br>Viewpoint H5a:<br>Footpath off<br>Swillage Lane                       | 5 (2) (a)      | 004866335-<br>01 | A        | 04/08/2023       | Part 3 of 6      |
| Figure<br>18.41a-<br>b | Onshore Cable<br>Corridor -<br>Viewpoint H6a:<br>Footpath south<br>of Angmering<br>Park Stud<br>Farm | 5 (2) (a)      | 004866338-<br>01 | A        | 04/08/2023       | Part 4 of 6      |
| Figure<br>18.42        | Onshore Cable<br>Corridor -<br>Viewpoint H7a:<br>Michelgrove on<br>Monarch's Way                     | 5 (2) (a)      | 004866339-<br>01 | A        | 04/08/2023       | Part 4 of 6      |
| Figure<br>18.43        | Onshore Cable<br>Corridor –<br>Viewpoint H7:<br>Harrow Hill<br>bridleway                             | 5 (2) (a)      | 004866340-<br>01 | A        | 04/08/2023       | Part 4 of 6      |
| Figure<br>18.44        | Onshore Cable<br>Corridor –<br>Viewpoint H7c:<br>Upper<br>Barpham<br>bridleway                       | 5 (2) (a)      | 004866341-<br>01 | A        | 04/08/2023       | Part 4 of 6      |
| Figure<br>18.45        | Onshore Cable<br>Corridor –<br>Viewpoint H7d:<br>Blackpatch Hill<br>bridleway                        | 5 (2) (a)      | 004866342-<br>01 | A        | 04/08/2023       | Part 4 of 6      |
| Figure<br>18.46        | Onshore Cable<br>Corridor –<br>Viewpoint H7f:                                                        | 5 (2) (a)      | 004866343-<br>01 | Α        | 04/08/2023       | Part 4 of 6      |

| Figure<br>number       | Figure Title                                                                                               | APFP<br>number | Ecodoc<br>number | Revision | Revision<br>Date | Document<br>Part |
|------------------------|------------------------------------------------------------------------------------------------------------|----------------|------------------|----------|------------------|------------------|
|                        | New Barn/New<br>Buildings                                                                                  |                |                  |          |                  |                  |
| Figure<br>18.47        | Onshore Cable<br>Corridor –<br>Viewpoint H7g:<br>Byway at<br>Highden<br>Beeches north<br>of Cobden<br>Farm | 5 (2) (a)      | 004866344-<br>01 | A        | 04/08/2023       | Part 4 of 6      |
| Figure<br>18.48        | Onshore Cable<br>Corridor –<br>Viewpoint H7h:<br>Barnsfarm Hill,<br>South Downs<br>Way                     | 5 (2) (a)      | 004866345-<br>01 | A        | 04/08/2023       | Part 4 of 6      |
| Figure<br>18.49a-<br>b | Onshore Cable<br>Corridor –<br>Viewpoint I:<br>Chanctonbury<br>Ring / Hill                                 | 5 (2) (a)      | 004866346-<br>01 | A        | 04/08/2023       | Part 5 of 6      |
| Figure<br>18.50a-<br>b | Onshore Cable<br>Corridor –<br>Viewpoint J1:<br>PRoW 2709 at<br>All Saints<br>Church, Wiston               | 5 (2) (a)      | 004866347-<br>01 | A        | 04/08/2023       | Part 5 of 6      |
| Figure<br>18.51        | Onshore Cable<br>Corridor –<br>Viewpoint J2:<br>PRoW 2617<br>west of Abbots<br>Farm                        | 5 (2) (a)      | 004866348-<br>01 | A        | 04/08/2023       | Part 5 of 6      |
| Figure<br>18.52a-<br>b | Onshore Cable<br>Corridor –<br>Viewpoint J4:<br>A283 at Lower<br>Chancton<br>Farm                          | 5 (2) (a)      | 004866349-<br>01 | A        | 04/08/2023       | Part 5 of 6      |
| Figure<br>18.53        | Onshore Cable<br>Corridor –                                                                                | 5 (2) (a)      | 004866350-<br>01 | Α        | 04/08/2023       | Part 5 of 6      |
|                        |                                                                                                            |                |                  |          |                  |                  |