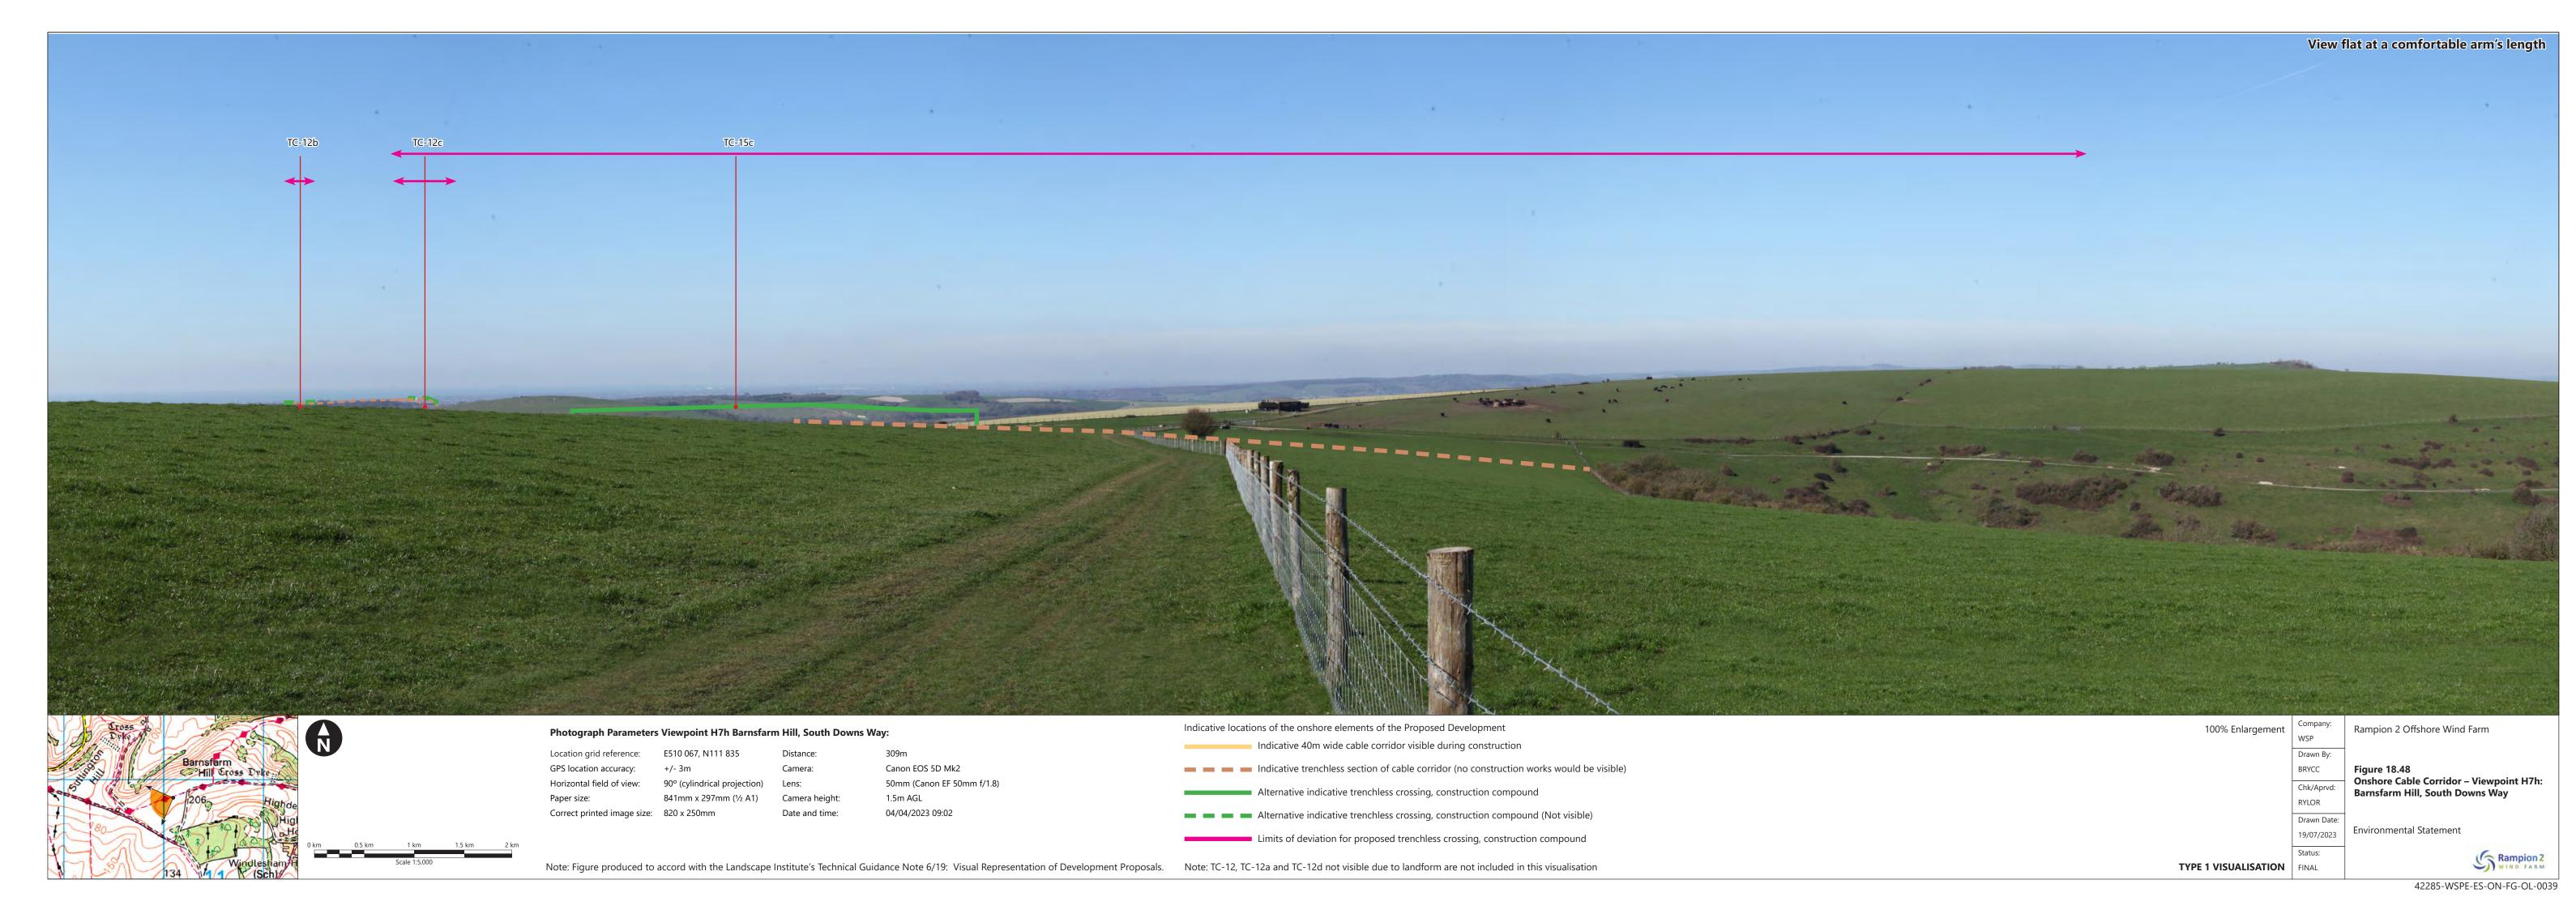

| Figure<br>number       | Figure Title                                                                                         | APFP<br>number | Ecodoc<br>number | Revision | Revision<br>Date | Document<br>Part |
|------------------------|------------------------------------------------------------------------------------------------------|----------------|------------------|----------|------------------|------------------|
| Figure<br>18.39        | Onshore Cable<br>Corridor –<br>Viewpoint H3a:<br>Newplace<br>Farm                                    | 5 (2) (a)      | 004866334-<br>01 | A        | 04/08/2023       | Part 3 of 6      |
| Figure<br>18.40        | Onshore Cable<br>Corridor –<br>Viewpoint H5a:<br>Footpath off<br>Swillage Lane                       | 5 (2) (a)      | 004866335-<br>01 | A        | 04/08/2023       | Part 3 of 6      |
| Figure<br>18.41a-<br>b | Onshore Cable<br>Corridor -<br>Viewpoint H6a:<br>Footpath south<br>of Angmering<br>Park Stud<br>Farm | 5 (2) (a)      | 004866338-<br>01 | A        | 04/08/2023       | Part 4 of 6      |
| Figure<br>18.42        | Onshore Cable<br>Corridor -<br>Viewpoint H7a:<br>Michelgrove on<br>Monarch's Way                     | 5 (2) (a)      | 004866339-<br>01 | A        | 04/08/2023       | Part 4 of 6      |
| Figure<br>18.43        | Onshore Cable<br>Corridor –<br>Viewpoint H7:<br>Harrow Hill<br>bridleway                             | 5 (2) (a)      | 004866340-<br>01 | A        | 04/08/2023       | Part 4 of 6      |
| Figure<br>18.44        | Onshore Cable<br>Corridor –<br>Viewpoint H7c:<br>Upper<br>Barpham<br>bridleway                       | 5 (2) (a)      | 004866341-<br>01 | A        | 04/08/2023       | Part 4 of 6      |
| Figure<br>18.45        | Onshore Cable<br>Corridor –<br>Viewpoint H7d:<br>Blackpatch Hill<br>bridleway                        | 5 (2) (a)      | 004866342-<br>01 | A        | 04/08/2023       | Part 4 of 6      |
| Figure<br>18.46        | Onshore Cable<br>Corridor –<br>Viewpoint H7f:                                                        | 5 (2) (a)      | 004866343-<br>01 | Α        | 04/08/2023       | Part 4 of 6      |

| Figure<br>number       | Figure Title                                                                                               | APFP<br>number | Ecodoc<br>number | Revision | Revision<br>Date | Document<br>Part |
|------------------------|------------------------------------------------------------------------------------------------------------|----------------|------------------|----------|------------------|------------------|
|                        | New Barn/New<br>Buildings                                                                                  |                |                  |          |                  |                  |
| Figure<br>18.47        | Onshore Cable<br>Corridor –<br>Viewpoint H7g:<br>Byway at<br>Highden<br>Beeches north<br>of Cobden<br>Farm | 5 (2) (a)      | 004866344-<br>01 | A        | 04/08/2023       | Part 4 of 6      |
| Figure<br>18.48        | Onshore Cable<br>Corridor –<br>Viewpoint H7h:<br>Barnsfarm Hill,<br>South Downs<br>Way                     | 5 (2) (a)      | 004866345-<br>01 | A        | 04/08/2023       | Part 4 of 6      |
| Figure<br>18.49a-<br>b | Onshore Cable<br>Corridor –<br>Viewpoint I:<br>Chanctonbury<br>Ring / Hill                                 | 5 (2) (a)      | 004866346-<br>01 | A        | 04/08/2023       | Part 5 of 6      |
| Figure<br>18.50a-<br>b | Onshore Cable<br>Corridor –<br>Viewpoint J1:<br>PRoW 2709 at<br>All Saints<br>Church, Wiston               | 5 (2) (a)      | 004866347-<br>01 | A        | 04/08/2023       | Part 5 of 6      |
| Figure<br>18.51        | Onshore Cable<br>Corridor –<br>Viewpoint J2:<br>PRoW 2617<br>west of Abbots<br>Farm                        | 5 (2) (a)      | 004866348-<br>01 | A        | 04/08/2023       | Part 5 of 6      |
| Figure<br>18.52a-<br>b | Onshore Cable<br>Corridor –<br>Viewpoint J4:<br>A283 at Lower<br>Chancton<br>Farm                          | 5 (2) (a)      | 004866349-<br>01 | A        | 04/08/2023       | Part 5 of 6      |
| Figure<br>18.53        | Onshore Cable<br>Corridor –                                                                                | 5 (2) (a)      | 004866350-<br>01 | Α        | 04/08/2023       | Part 5 of 6      |
|                        |                                                                                                            |                |                  |          |                  |                  |